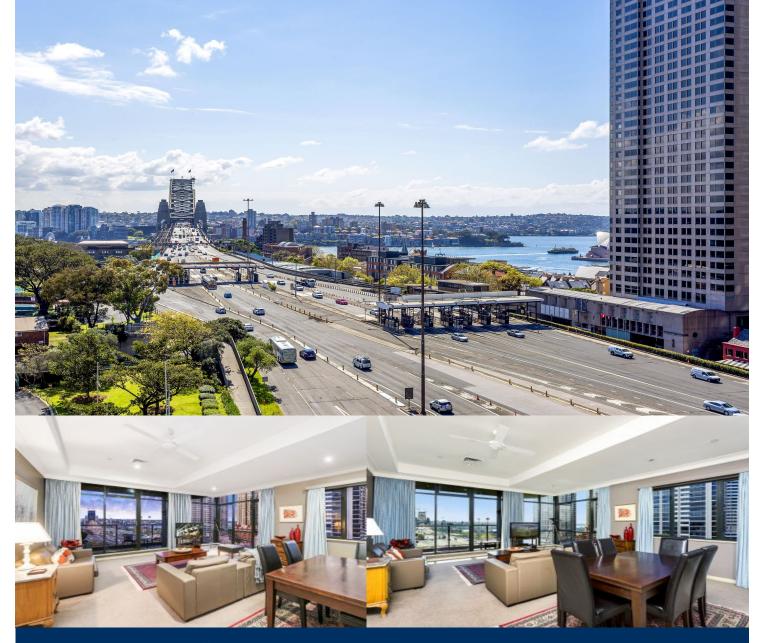

# morton.

This north facing two bedroom plus study apartment is located in the prestigious Observatory Tower. Observatory Tower is one of Sydney's most prestigious residential buildings and this stunning apartment offers a lifestyle of luxury.

- Elegant and spacious living area
- Separate study/home office
- Two large balconies with stunning views
- Built in wardrobes
- Generous floor plan of 132sqm
- Superb resort facilities include gym, pool and spa
- 24 hour concierge, secure parking, health club and stunning library
- World-class restaurants and entertainment at your doorstep