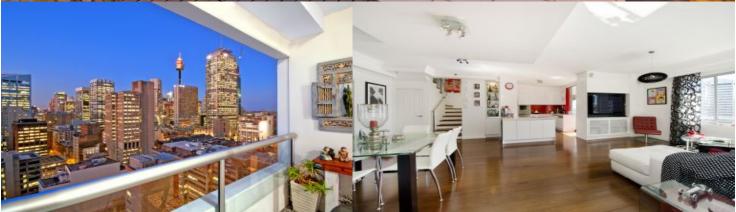

# morton.

Sydney 381/298 Sussex Street

Start the morning with a coffee on the kitchen terrace and unwind with cocktails at the end of the day on your second terrace overlooking Darling Harbour.

- Spacious and bright apartment with a north easterly aspect
- Open plan lounge/dining, stunning views over the city
- Kitchen with CaesarStone finishes and European appliances
- Three bedrooms with built-ins, balconies and breathtaking views
- Main bedroom with ensuite and access to terrace
- Two modern bathrooms, powder room, study
- Covered outdoor entertainment area, terrace with BBQ
- Timber floors, high ceilings, ample storage
- Air-conditioning, video intercom, large internal laundry
- Two car spaces, pool, gym, spa, sauna
- Concierge and video intercom