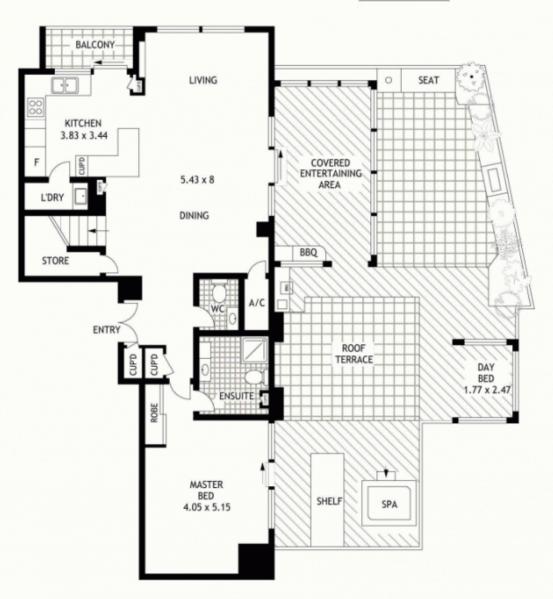

# morton.

Sydney 381/298 Sussex Street

Start the morning with a coffee on the kitchen terrace and unwind with cocktails at the end of the day on your second terrace overlooking Darling Harbour.

- Spacious and bright apartment with a north easterly aspect
- Open plan lounge/dining, stunning views over the city
- Kitchen with CaesarStone finishes and European appliances
- Three bedrooms with built-ins, balconies and breathtaking views
- Main bedroom with ensuite and access to terrace
- Two modern bathrooms, powder room, study
- Covered outdoor entertainment area, terrace with BBQ
- Timber floors, high ceilings, ample storage
- Air-conditioning, video intercom, large internal laundry
- Two car spaces, pool, gym, spa, sauna
- Concierge and video intercom