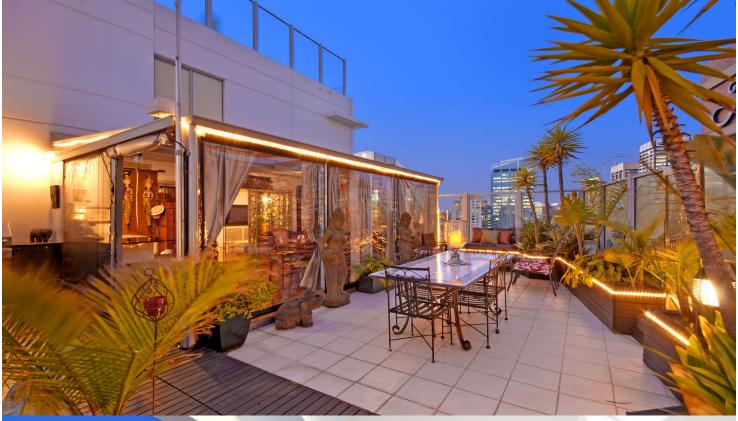

# morton.

Sydney 381/298 Sussex Street

Start the morning with a coffee on the kitchen terrace and unwind with cocktails at the end of the day on your second terrace overlooking Darling Harbour.

- Spacious and bright apartment with a north easterly aspect
- Open plan lounge/dining, stunning views over the city
- Kitchen with CaesarStone finishes and European appliances
- Three bedrooms with built-ins, balconies and breathtaking views
- Main bedroom with ensuite and access to terrace
- Two modern bathrooms, powder room, study
- Covered outdoor entertainment area, terrace with BBQ
- Timber floors, high ceilings, ample storage
- Air-conditioning, video intercom, large internal laundry
- Two car spaces, pool, gym, spa, sauna
- Concierge and video intercom