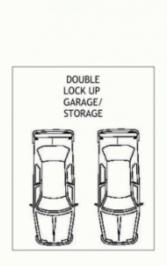

# morton.

Sydney 381/298 Sussex Street

Start the morning with a coffee on the kitchen terrace and unwind with cocktails at the end of the day on your second terrace overlooking Darling Harbour.

- Spacious and bright apartment with a north easterly aspect
- Open plan lounge/dining, stunning views over the city
- Kitchen with CaesarStone finishes and European appliances
- Three bedrooms with built-ins, balconies and breathtaking views
- Main bedroom with ensuite and access to terrace
- Two modern bathrooms, powder room, study
- Covered outdoor entertainment area, terrace with BBQ
- Timber floors, high ceilings, ample storage
- Air-conditioning, video intercom, large internal laundry
- Two car spaces, pool, gym, spa, sauna
- Concierge and video intercom