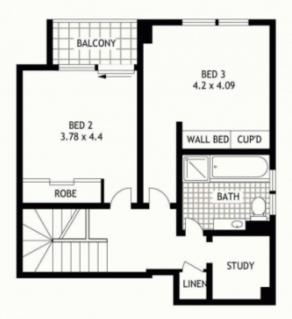

th a coffee on the kitchen terrace and unwind with cocktails at the end of the day on your second terrace overlooking Darling Harbour.

- Spacious and bright apartment with a north easterly aspect
- Open plan lounge/dining, stunning views over the city
- Kitchen with CaesarStone finishes and European appliances
- Three bedrooms with built-ins, balconies and breathtaking views
- Main bedroom with ensuite and access to terrace
- Two modern bathrooms, powder room, study
- Covered outdoor entertainment area, terrace with BBQ
- Timber floors, high ceilings, ample storage
- Air-conditioning, video intercom, large internal laundry
- Two car spaces, pool, gym, spa, sauna
- Concierge and video intercom

# View

As advertised or by appointment

### **Agent**

# Morton RE



rentals@morton.com.au





## TWENTY SIXTH FLOOR





TWENTY FIFTH FLOOR

SYDNEY 381/298 SUSSEX STREET