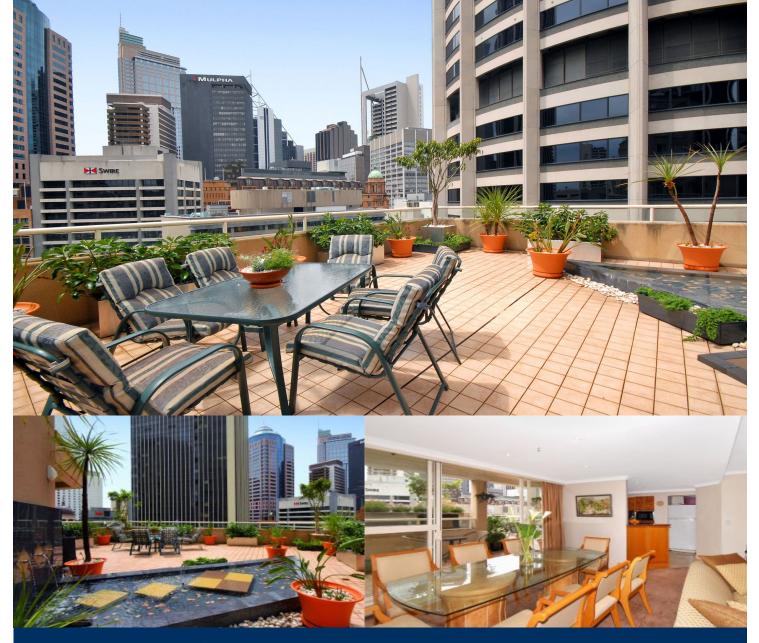

# morton.

This stunning sub-penthouse is an elegant oasis of tranquillity offering a superb low maintenance lifestyle of indoor/outdoor living. Perched high on the 16th floor of one of the CBD's most sought-after addresses opposite Australia Square.

- Four bedroom fully furnished apartment
- Open plan living and dining, granite kitchen, Smeg appliances
- Marble bathrooms, integrated laundry,
- Ducted air conditioning
- Rooftop pool, spa and BBQ areas with magical harbour backdrop
- Tandem secure undercover parking, excellent storage,
- 24 Hour concierge