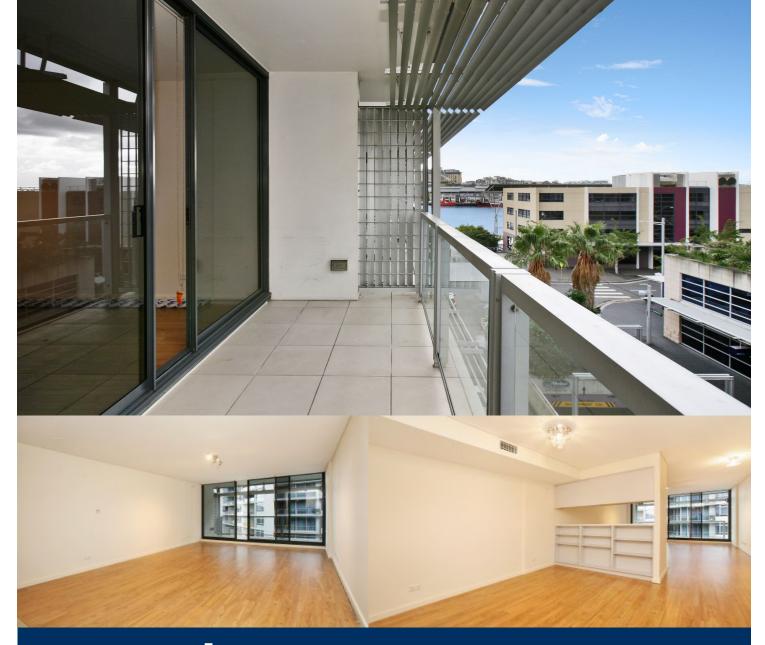

## morton.

Sydney 509/45 Shelley Street

Perched on level five of the renowned King Street Wharf complex sits this large north facing studio apartment. Floor to ceiling windows, natural light and water views makes this apartment the perfect city base.

- Great layout and freshly renovated decor
- Kitchenette with dishwasher and gas stove
- Entertainers' north facing balcony with harbour views
- Built-in storage throughout, internal laundry
- Large modern bathroom, air conditioning
- Security building with lift access