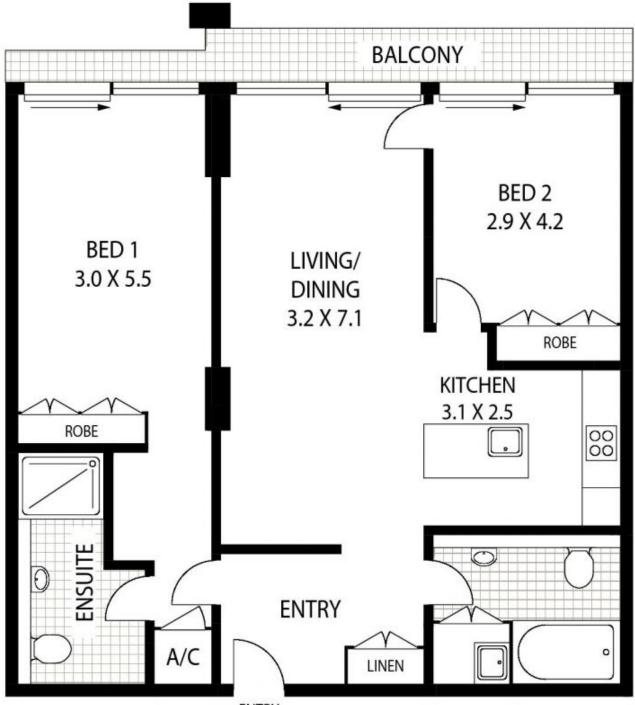

## 512/45 SHELLEY STREET

NOTE :- SINGLE SECURITY PARKING

SYDNEY

Floor plan supplied by <u>www.thepicturedesk.com.au</u>. This floor plan is provided for indicative purposes only. Measurements are approximate and not to scale. The vendor, agency and supplier will accept no liability for its accuracy. Interested parties are advised to make their own independent enquiries.