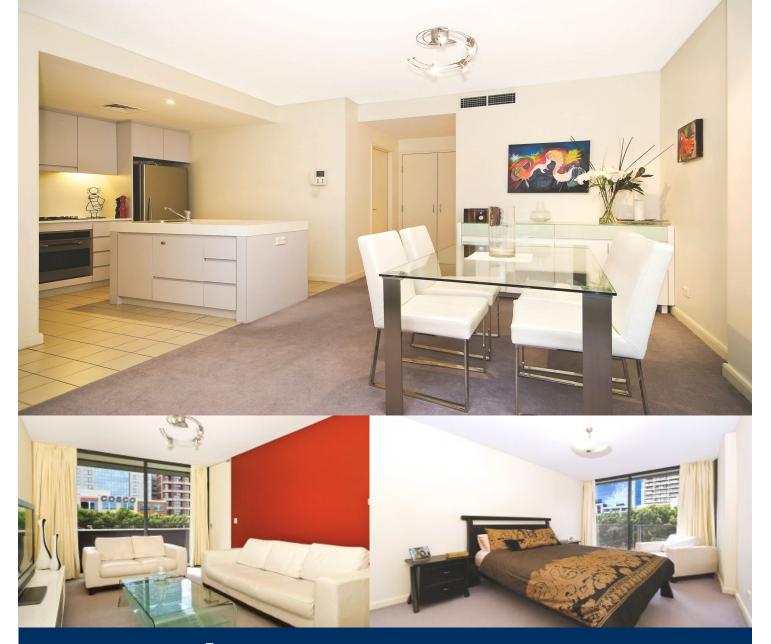

# morton.

Perched on the 5th floor of the ever popular King Street Wharf, is this spacious apartment. Consisting of a very desirable floor plan with quality finishes and ample space, this 96sqm apartment has an air of modernity and style. Ideal for the professional on the run wanting to reside in an urban location.

- Situtaed in a small boutique building
- Two large double bedrooms with large wardrobes
- Master with ensuite
- Open plan large lounge/dining/kitchen
- Designer kitchen, stainless steel appliances, ample storage
- Luxurious second bathroom
- Internal laundry
- Reverse cycle air conditioning.
- Security access to building with intercom
- Walk to Darling Harbour, CBD & fine dining on the waterfront
- Excellent 24 hour building security
- Parking available at an additional cost