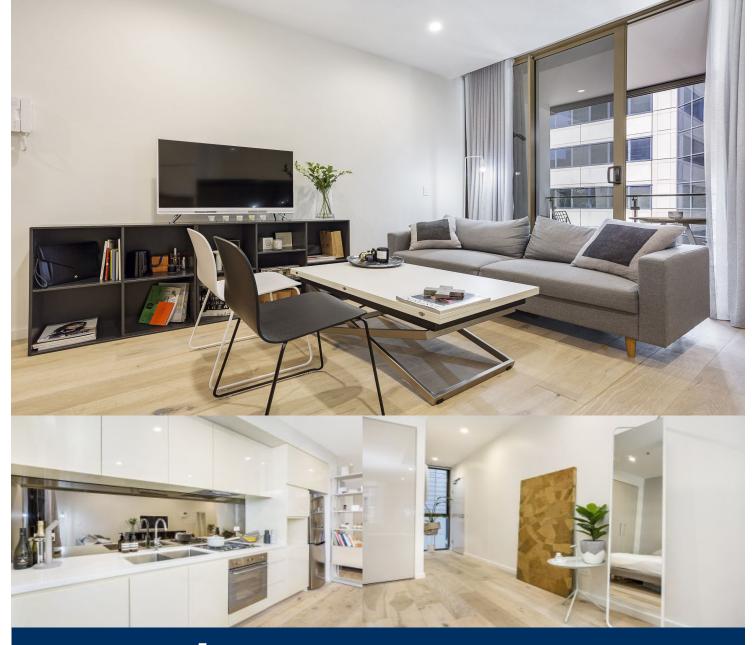

## morton.

Sydney 705/209 Castlereagh Street

· —

The Castlereagh is designed by globally renowned architects and located in the beating heart of Sydney's CBD corner of Bathurst Street and Castlereagh Street.

- Premium finishes including large modern kitchen with European appliances, gas cooktop, ultra modern fully tiled bathroom
- Timber hardwood floors
- East facing balcony
- Built in wardrobes and Internal laundry.
- Security lift access
- Open plan living area
- Large balcony
- Ducted air-conditioning and internal laundry
- Undeground storage cage in the building