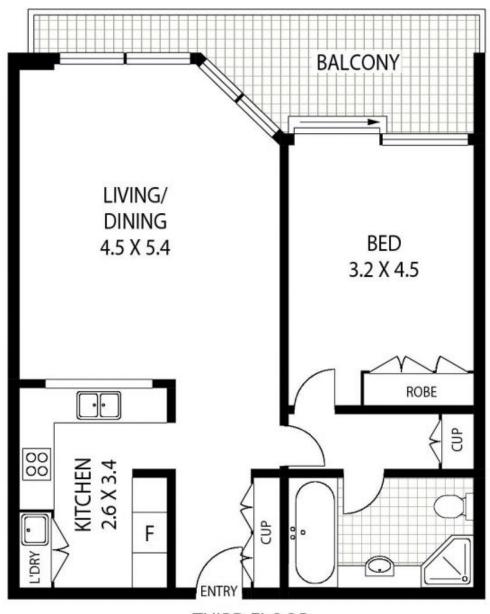

# NOTE:- SINGLE SECURITY PARKING + STORAGE CAGE

**THIRD FLOOR** 

34/3 MACQUARIE STREET

SYDNEY

SCAPE Floor Planning Disclaimer: This floor plan is conceptual only. It is provided for illustrative purposes only and should not be relied upon. We make no guarantee as to the correctness of this plan. All interested parties should make and rely on their own enquiries in determining the accuracy of the information contained in this floor plan.