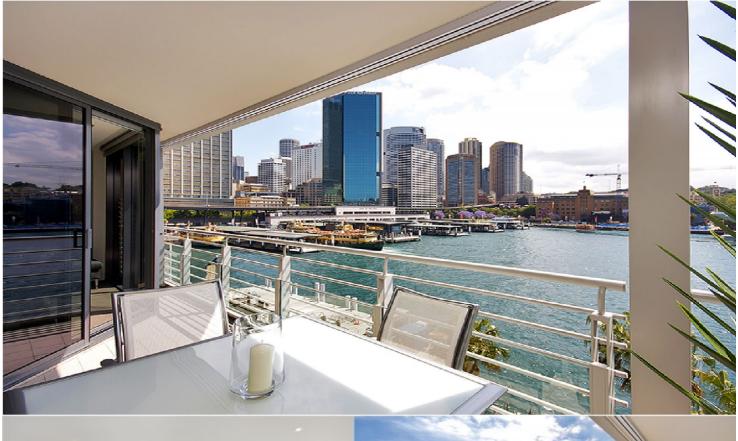

## morton.

Sydney 34/3 Macquarie Street

Revelling in glorious surroundings, this immaculate Bennelong apartment enjoys views across the sparkling water to Sydney's iconic Harbour Bridge. A premium address of rarely surpassed five-star luxury, it delivers the ultimate city living experience literally on the edge of Sydney Harbour.

- An architecturally inspired showcase of leading-edge design
- Glass embraced open plan living extends to the balcony
- Granite gas kitchen with integrated Gaggenau appliances
- Bright queen-sized bedroom with built-ins and cityscape views
- Deluxe marble ensuite with spa tub, ducted air-conditioning
- Secure parking and storeroom available
- Rent will be \$1155 up till March 2017. Rent per week from March 2017 will be \$1200 per week