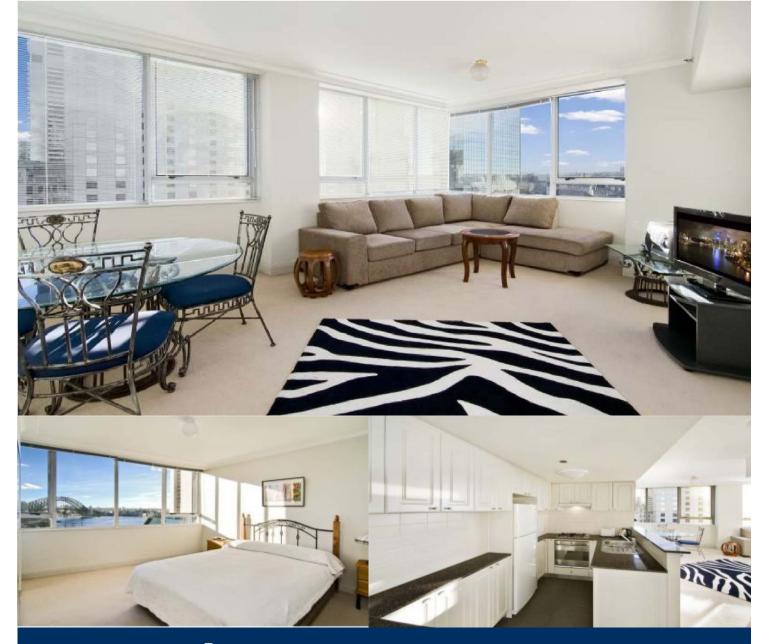

## morton.

Positioned high, overlooking Circular Quay, with direct views of The Sydney Harbour Bridge, this is a rare opportunity to lease an apartment in Bridgeport Apartments.

This immaculate and spacious two bedroom apartment is situated in a convenient location.

- Open Plan living and dining area with modular lounge
- Spacious bedrooms with built in wardrobes
- Modern bathroom and ensuite
- Modern kitchen with stainless steel appliances
- Air conditioning
- Security building and concierge
- Uninterrupted Harbour views
- Walk to public transport and shops