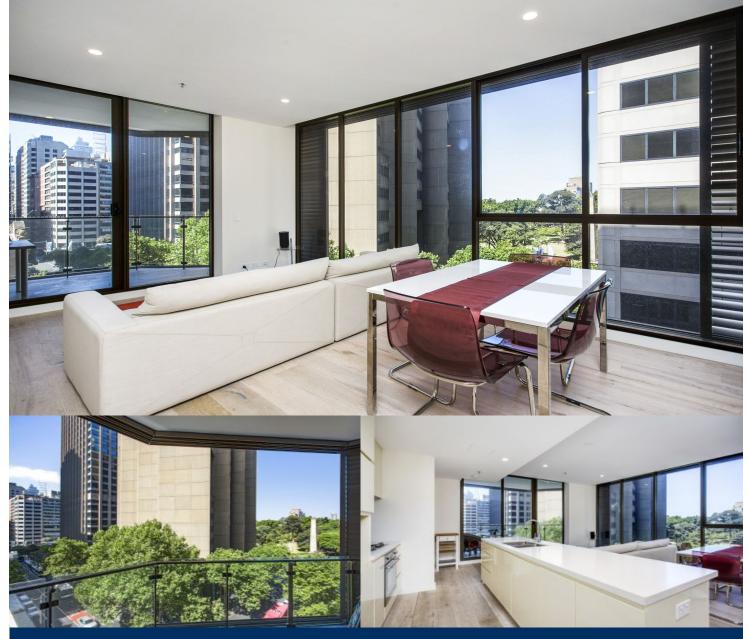

morton.

Sydney 702/209 Castlereagh Street

Be the first to move into the The Castlereagh Sydney. It is a stunning 15-storey building on the corner of Castlereagh and Bathurst Streets, overlooking Hyde Park.

- Property can be offered as furnished or unfurnished
- Corner positioned bright and spacious apartment
- Open plan living area with timber floor boards
- Modern kitchen with European appliances
- Balcony/winter garden with City and Hyde Park Views
- Ducted air-conditioning and internal laundry
- Undegroung storage cage in the building