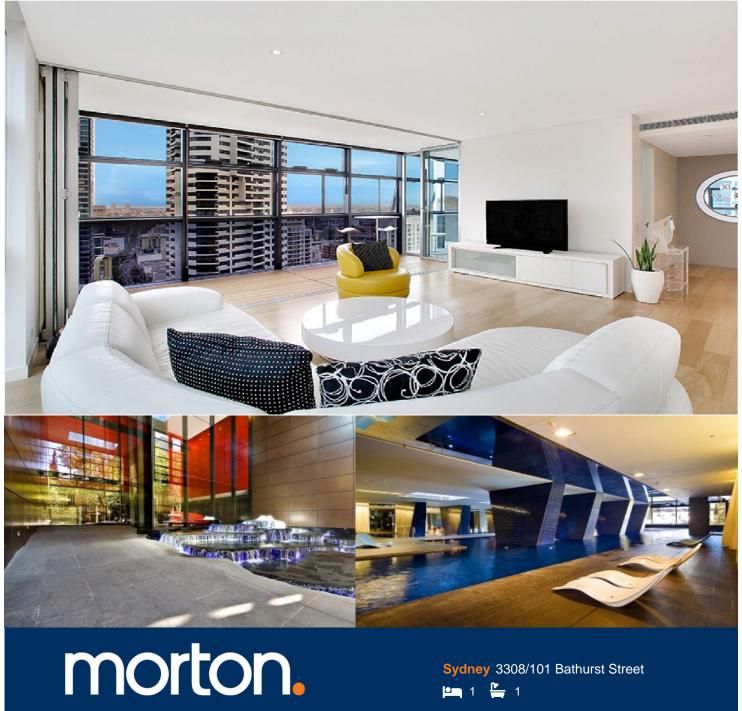

Located high on level 33, this sought after Lumiere Residences is situated in the heart of Sydney's iconic Town Hall precinct. Natural light flows through the floor to ceiling glass window into this immaculately presented residence.

- Open plan lounge/bedroom with floor to ceiling glass
- Stunning east facing iews of the city
- Galley gas kitchen
- Vast built-in joinery
- Reverse cycle air-conditioning
- Part of a dual key apartment, shared laundry
- Resort-style facilities featuring gym, 50 meter pool, spa and sauna
- Great CBD location with everything at your doorstep
- 24 hour concierge/security