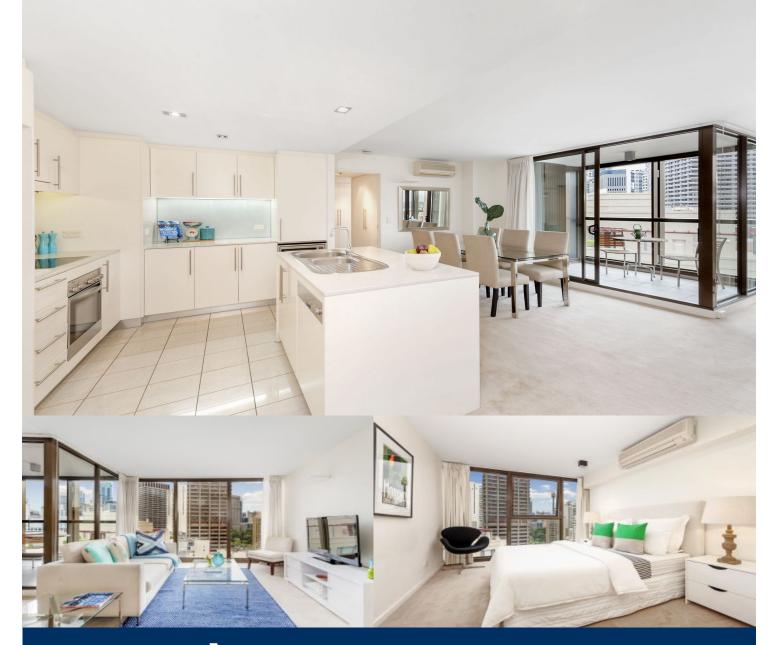

morton.

Surry Hills 1204/20 Pelican Street

Located in the highly sought-after Monument building, this stunning apartment is perfectly set in one of the inner city's premier communities. Ideally low maintenance with an intuitive floorplan and views to Hyde Park and the skyline, this is a home of undeniable appeal.

- Open entertaining, distinct lounge/dining spaces
- Inviting master bedroom has a walk-in robe and an ensuite
- Deluxe electric kitchen has CaesarStone island benchtops
- Well configured with ideal separate bedroom wings
- European internal laundry, reverse cycle air conditioning, concierge, building manager, basement secure parking and storage cage
- Floor-to-ceiling windows, filled with sun and balcony
- A contemporary offering from the renowned Melbourne firm Wood/Marsh Architecture
- Manicured gardens, heated outdoor pool and gym.