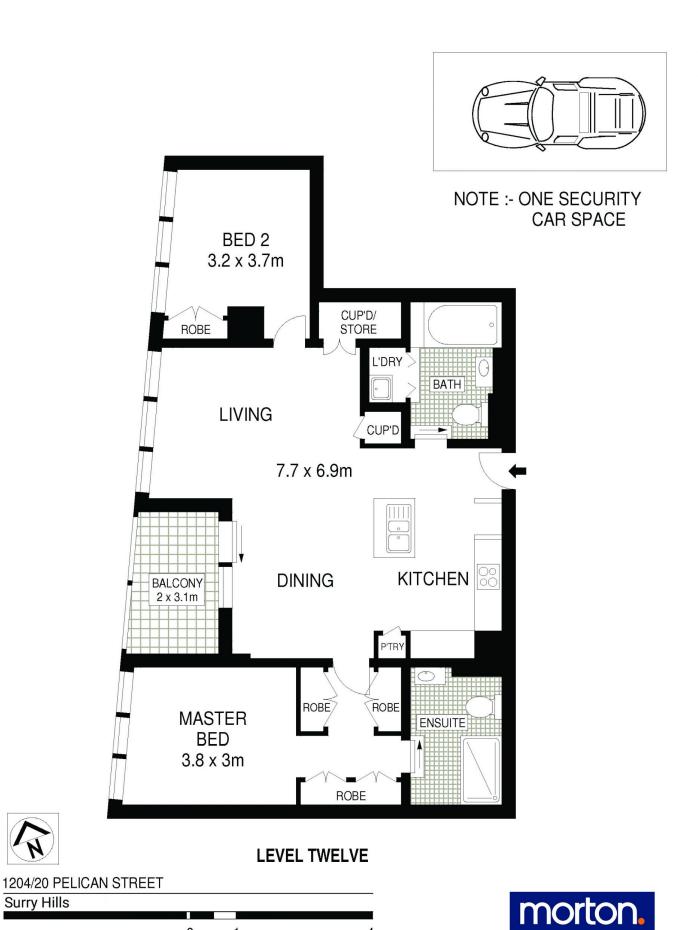

morton.

Surry Hills 1204/20 Pelican Street

Located in the highly sought-after Monument building, this stunning apartment is perfectly set in one of the inner city's premier communities. Ideally low maintenance with an intuitive floorplan and views to Hyde Park and the skyline, this is a home of undeniable appeal.

- Open entertaining, distinct lounge/dining spaces
- Inviting master bedroom has a walk-in robe and an ensuite
- Deluxe electric kitchen has CaesarStone island benchtops
- Well configured with ideal separate bedroom wings
- European internal laundry, reverse cycle air conditioning, concierge, building manager, basement secure parking and storage cage
- Floor-to-ceiling windows, filled with sun and balcony
- A contemporary offering from the renowned Melbourne firm Wood/Marsh Architecture
- Manicured gardens, heated outdoor pool and gym.

## **David Lipman**

0409 663 535

rentals@morton.com.au

SCALE BAR in metres

0

1

Surry Hills