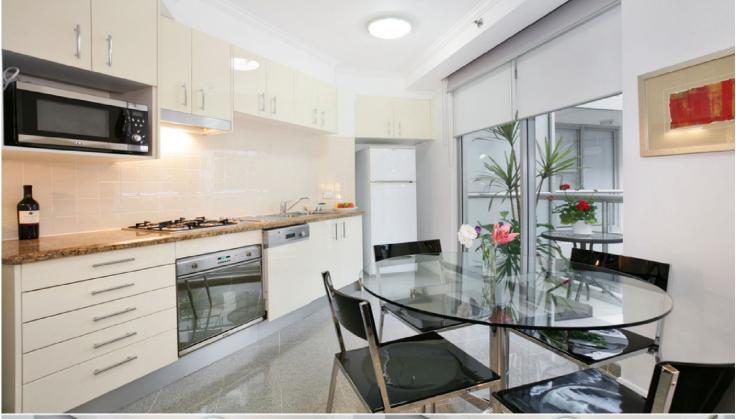

- Concealed queen size bed ideal for space and comfort
- Contemporary furniture package with high definition TV
- Built-in wardrobe area ideal for storage space
- Deluxe kitchen with granite benchtop and Smeg s/s apps
- Large bathroom with shower and bath combined
- Internal laundry with washer and tumble dryer
- Fully ducted reverse cycle air conditioning
- Two separate balconies
- Security building with audio visual security