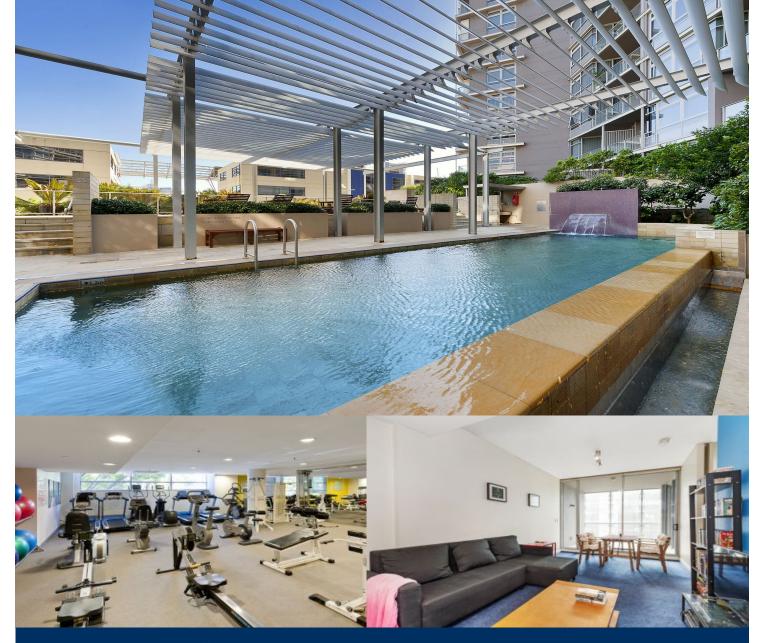

- Spacious, well designed floorplan
- Fully equipped inventory move straight in
- Generous queen sized bedroom with built-in wardrobes
- Luxurious mosaic modern bathroom with internal laundry
- Stylish kitchen with island bench and gas Smeg appliances
- 24 hour security building with video intercom
- Concierge, outdoor heated pool and gym
- Photos of similar property