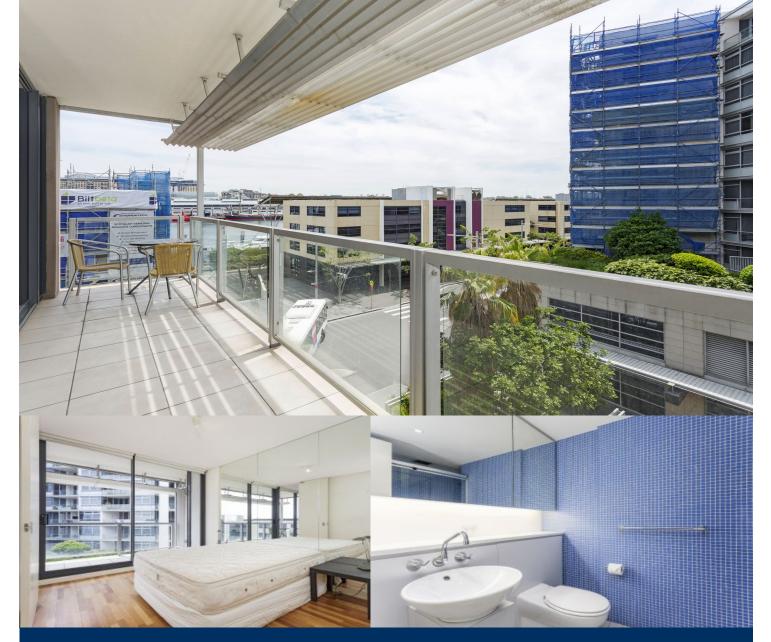

# morton.

Located in chic King Street Wharf precinct is this beautifully fully furnished one bedroom apartment.

- North facing open plan living
- Bedroom with built-in robe and balcony access
- Sleek kitchen with stainless steel appliances
- North facing balcony with water glimpses of Darling Harbour
- Modern bathroom with mirror cabinet
- Internal laundry with dryer
- Reverse cycle air conditioning
- Secure building with intercom access
- Cleaner included fortnightly
- Paring available at additional cost