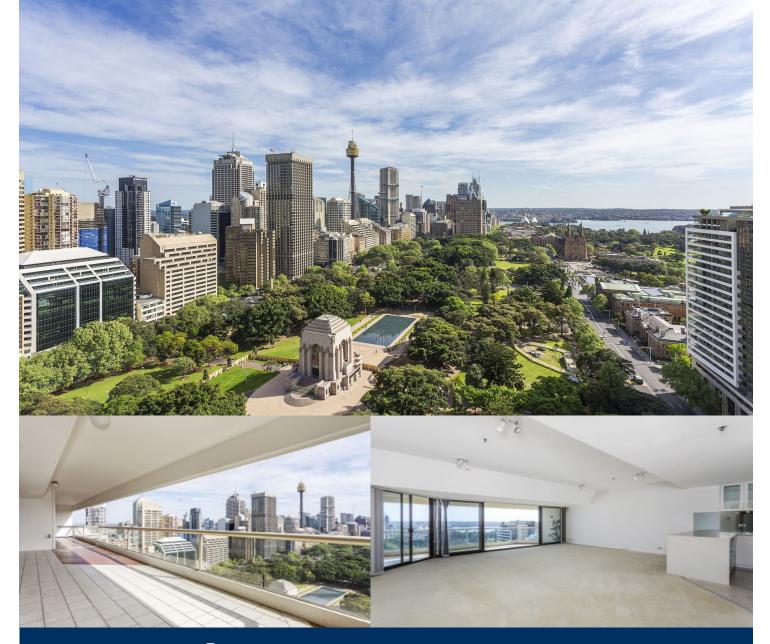

# morton.

One of the best outlook in the city, with an uninterrupted view over Hyde Park, Saint Mary's Cathedral, Centrepoint and Sydney Harbour in the distance.

- Massive north facing terrace to entertain without relinquishing any privacy

- Floor to ceiling windows, glass balustrades and an expansive views

- Modern kitchen with Cesar stone benchtops and plenty of storage

- Ensuite & walk-in robe in the master suite
- Two-car lock-up garage within the building
- Air-conditioning & heating
- Video intercom & security entrance

- The Connaught has a 24-hour concierge, gym, spa, sauna and roof-top pool