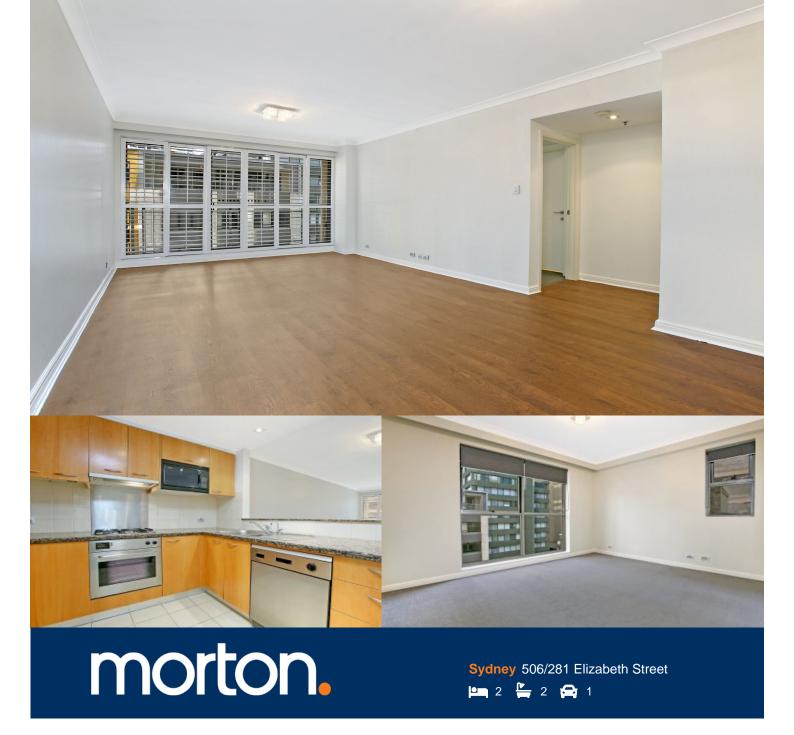

Situated in an envious and private location - The Hyde Park Regency - this 86sqm two bedroom unfurnished apartment offers a fantastic rental opportunity in the highly desirable Hyde Park precinct.

- Large open plan living and dining area combined
- Living area flows to Juliette balcony, louvre shutters
- Hardwood timber flooring, recently painted throughout
- Master bedroom with built in robes and ensuite
- Generous second bedroom with built in robes
- Deluxe kitchen with gas cooking, granite benchtops
- Modern bathroom with large shower recess
- Internal laundry, dryer included
- Secure car space with separate built in storage
- Storage cage included