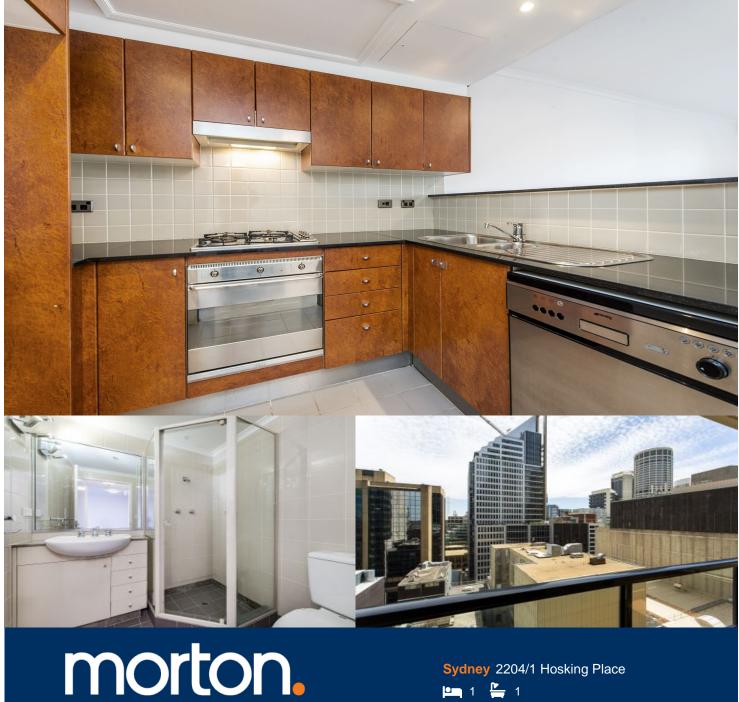

Located adjacent to Martin Place in the centre of the CBD this immaculately presented one bedroom apartment offers the ultimate in convenient city living.

- Freshly painted throughout and new modern light fittings
- New blinds installed
- Open plan living area opens to balcony with city views.
- Modern kitchen with granite benchtops & s/steel appliances.
- Large bedroom with built-in wardrobes.
- Modern bathroom with quality appointments.
- Internal laundry.
- Ducted reverse cycle air conditioning.
- Excellent internal storage.
- Full sized outdoor pool, spa and gym.
- Concierge service