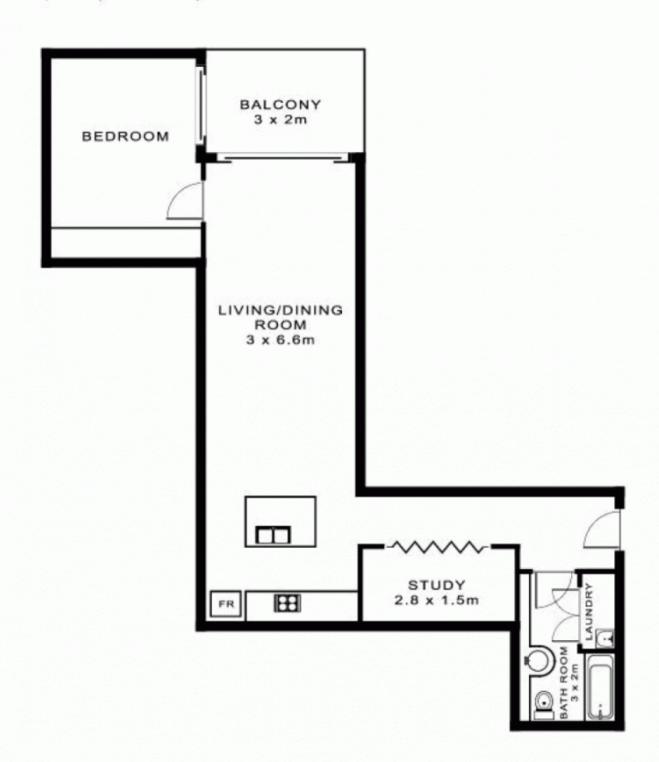

## S510/35 Shelley St, SYDNEY

\* note all measurements are approximate only. Plan is provided only as an indication of layout.