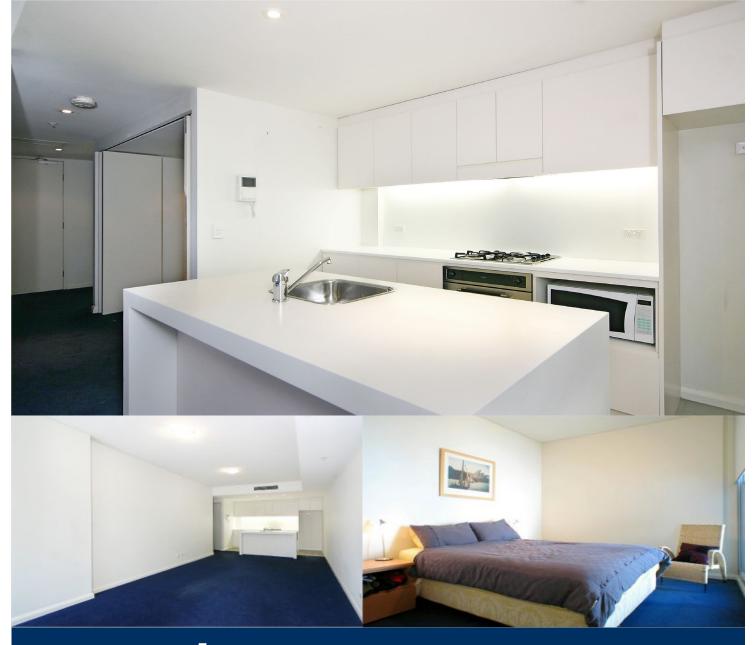

morton.

Sydney 510/35 Shelley Street

Stunning unfurnished one bedroom apartment located at prestigious King Street Wharf. Enjoy all the city has to offer with a short stroll to any destination.

- Spacious, well designed floo plan
- East facing entertainers' balcony with floor to ceiling glass doors
- Generous queen sized bedroom with built-in robes
- Office/ study area
- Luxurious mosaic modern bathroom with internal laundry
- Stylish kitchen with island bench and gas Smeg appliances
- 24 hour security building with video intercom
- Concierge, outdoor heated pool, gym and sauna
- Secure underground car space