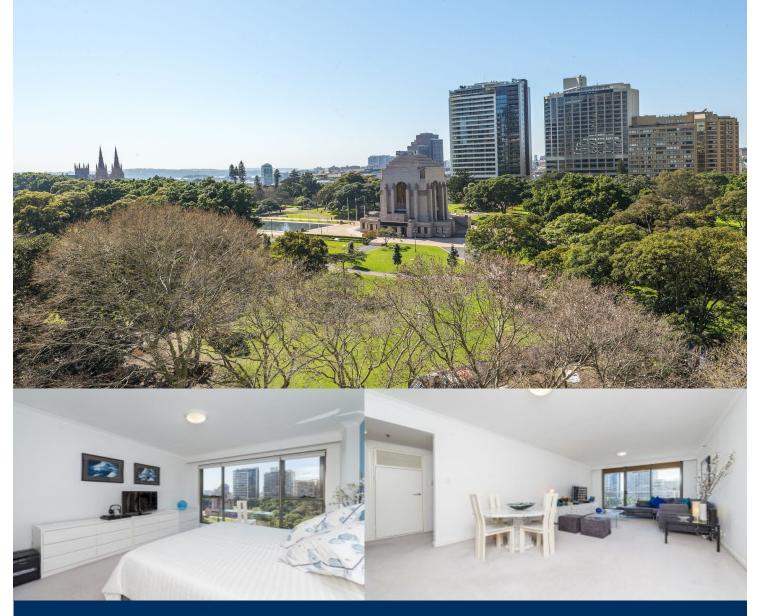

# morton.

Watch cruise liners as they sail through Sydney Harbour. With sleek white interiors lit by North easterly aspect, this immaculate two bedroom apartment with spectacular park and harbour views, is a tranquil oasis in the hub of the city.

- Fully furnished two bedroom apartment
- Spacious floor plan
- Two large bedroom with built in wardrobes
- Two granite bathrooms, ensuite with bathtub
- One secure car space
- Open plan living and dining opens to balcony
- Well appointed kitchen with stainless steel gas fittings
- Ducted air conditioning and internal laundry
- Prestigious boutique address
- Friendly staff and welcoming community
- Resort style pool, spa, gym, sauna, 24 hour concierge