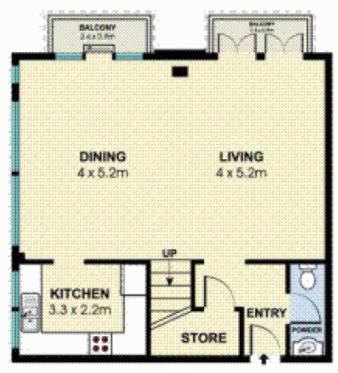

morton.

Surry Hills 81/2-8 Brisbane Street

Located on the top floor this executive style two bedroom apartment is split over two levels. it features a spacious entertainer's area spanning 42 sqpm.

- Living room with timber floors
- Two juliette style balconies,
- Separate gas kitchen and guest toilet
- Upstairs are two large north facing bedrooms each with connecting balconies - Built in wardrobes and two separate full bathrooms
- Additional features include air conditioning, one security parking space, internal laundry and useful under stair storage
- Oasis Apartment luxury facilities include a large outdoor pool, spa and gymnasium

## 81/2-8 Brisbane Street, Surry Hills

Scale in metres, Indicative only. Dimensions are approximate. All information contained here in is gathered from sources we believe to be reliable. However we cannot guarantee its accuracy and interested persons should rely on their own enquiries.