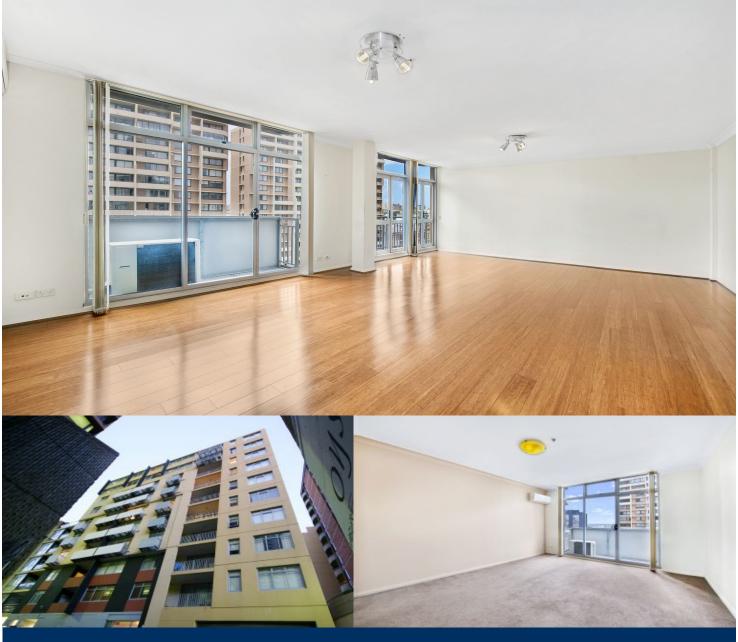

morton.

Surry Hills 81/2-8 Brisbane Street

Located on the top floor this executive style two bedroom apartment is split over two levels. it features a spacious entertainer's area spanning 42 sqpm.

- Living room with timber floors
- Two juliette style balconies,
- Separate gas kitchen and guest toilet
- Upstairs are two large north facing bedrooms each with connecting balconies - Built in wardrobes and two separate full bathrooms
- Additional features include air conditioning, one security parking space, internal laundry and useful under stair storage
- Oasis Apartment luxury facilities include a large outdoor pool, spa and gymnasium