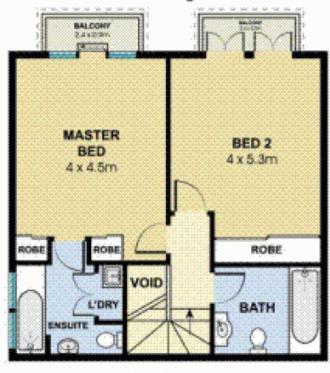

morton.

Surry Hills 81/2-8 Brisbane Street

Located on the top floor this executive style two bedroom apartment is split over two levels. it features a spacious entertainer's area spanning 42 sqpm.

- Living room with timber floors
- Two juliette style balconies,
- Separate gas kitchen and guest toilet
- Upstairs are two large north facing bedrooms each with connecting balconies - Built in wardrobes and two separate full bathrooms
- Additional features include air conditioning, one security parking space, internal laundry and useful under stair storage
- Oasis Apartment luxury facilities include a large outdoor pool, spa and gymnasium

## 81/2-8 Brisbane Street, Surry Hills

Scale in metres, Indicative only. Dimensions are approximate. All information contained here in is gathered from sources we believe to be reliable. However we cannot guarantee its accuracy and interested persons should rely on their own enquiries.