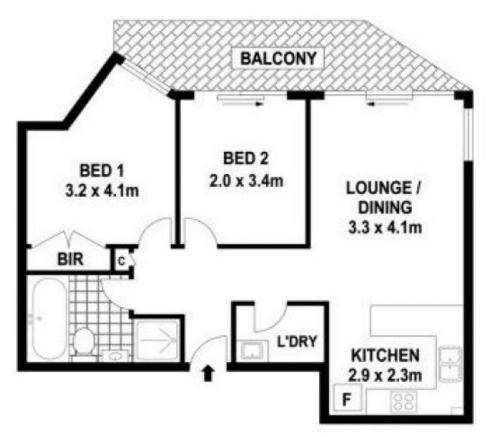

- Just renovated new paint and new flooring throughout
- Two bedrooms, main with built in wardrobes, 2nd with balcony access.
- Large and light filled balcony.
- One underground secure car space.
- Well presented bathroom and internal laundry.
- Set on the 8th floor in 'The Belvedere' secure building with

Scale in metrics, Indicative only, Dimensions are approximate. All information contained herein is gathered from sources we believe to be reliable. However we cannot guarantee its accuracy and interested paragraphs should rely on their own enquiries