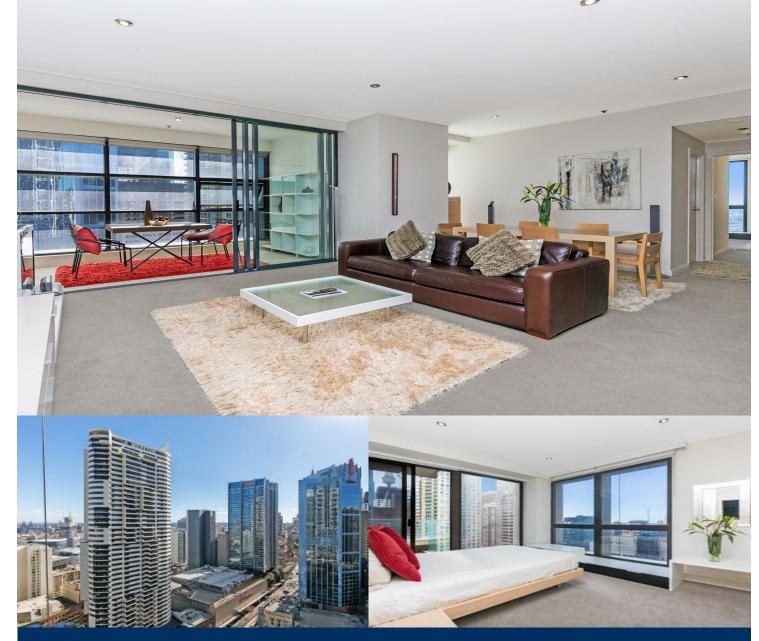

morton.

Sydney 4012/91 Liverpool Street

This luxurious apartment will suit an executive tenant looking for a stylish residence with a home office, in the heart of the city. With a north aspect and amazing views to Anzac Bridge, Town Hall, QVB, Centre Point Tower, Hyde Park and the city skyline

- Perfectly positioned for a short stroll to shops, cafes and restaurants
- ?- Bedrooms with carpet, built-ins, blinds and double glazed windows
- ?- Master with walk in robes, ensuite with spa and separate shower
- ?- Private balcony off the main bedroom to the north
- ?- Wintergarden/Sunroom
- ?- Combined lounge/dining with study area
- ?- Telephone intercom and ducted air conditioning
- ?- Internal laundry with storage, dryer and washing machine
- ?- Fully furnished with designer Italian furniture
- ?- CaesarStone benchtops with Miele stainless steel appliances