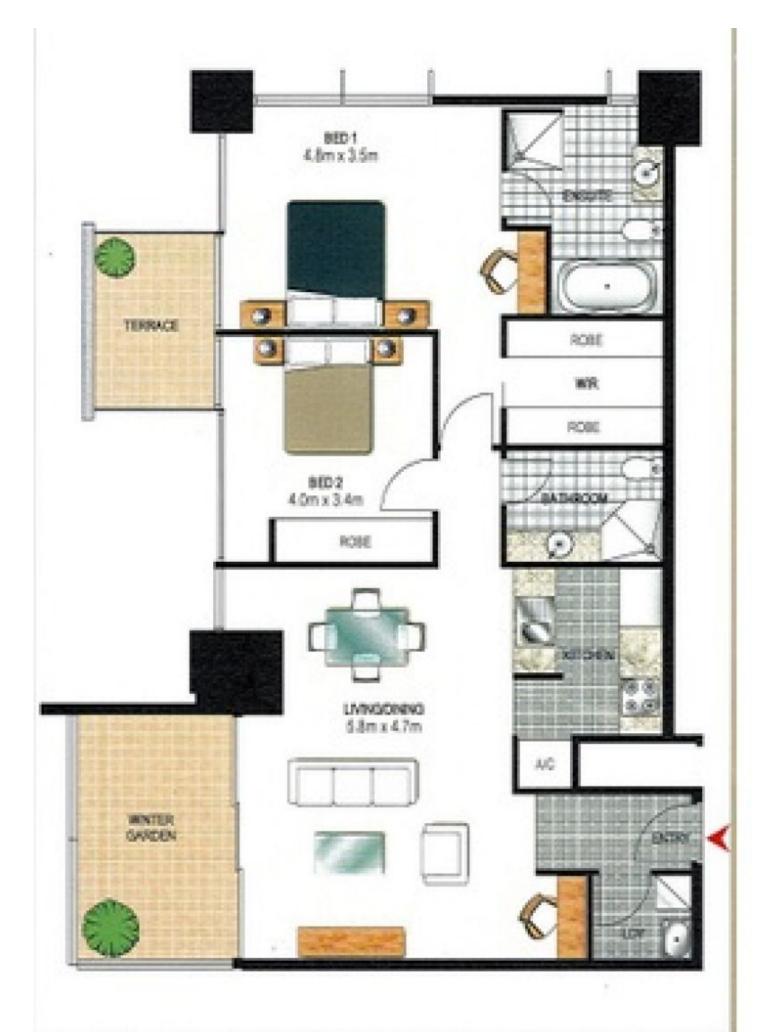

- Perfectly positioned for a short stroll to shops, cafes and restaurants
- ?- Bedrooms with carpet, built-ins, blinds and double glazed windows
- ?- Master with walk in robes, ensuite with spa and separate shower
- ?- Private balcony off the main bedroom to the north
- ?- Wintergarden/Sunroom
- ?- Combined lounge/dining with study area
- ?- Telephone intercom and ducted air conditioning
- ?- Internal laundry with storage, dryer and washing machine
- ?- Fully furnished with designer Italian furniture
- ?- CaesarStone benchtops with Miele stainless steel appliances