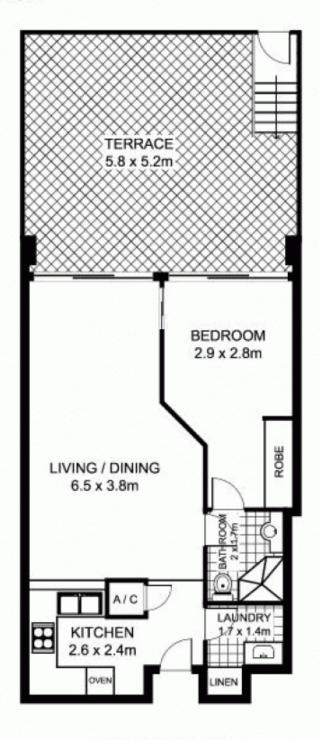

# 116/6 Cowper Wharf Road, WOOLLOOMOOLOO

\* note all measurements are approximate only. Plan is provided only as an indication of layout.

PLANS BY SURROUNDPIX PHONE: 1300 30 32 40