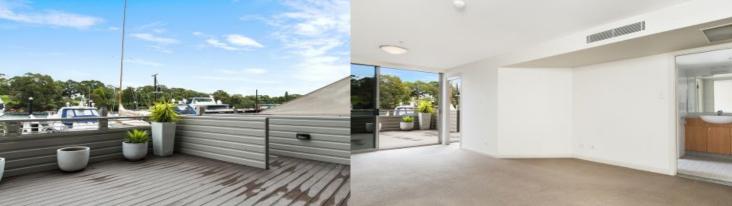

- Unfurnished one bedroom apartment
- Large master bedroom with ensuite bathroom
- 15 m2 terrace attached with own entry
- Kitchen with granite finish
- Free flowing combined dining and living area