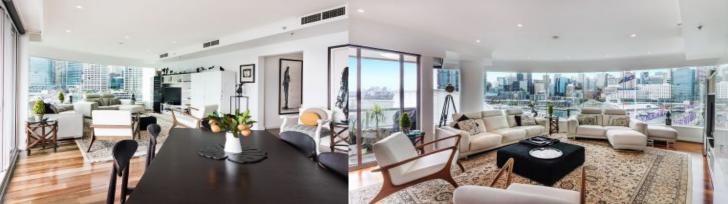

## morton.

Pyrmont 612/50 Murray Street

Situated on the city's edge, this spacious north-facing apartment offers style and light-filled ambience, with the ultimate convenience of being just a short walk across Pyrmont Bridge and into the city centre.

- Panoramic views of the harbour, city skyline and Darling Harbour
- Open plan living over one level, city lights as your back drop
- Private north facing balcony with harbour outlook
- Hardwood parquetry flooring
- Superb kitchen, ample stone bench space
- Kitchen with breakfast area and stainless steel appliances
- King sized master with ensuite, his and her built-in wardrobes
- Completely separate second and third bedrooms with built-ins
- Bedrooms enjoy a harbour outlook w/ uninterrupted city
- Additional powder room, ducted air-conditioning
- Additional balcony off bedrooms, internal storage space