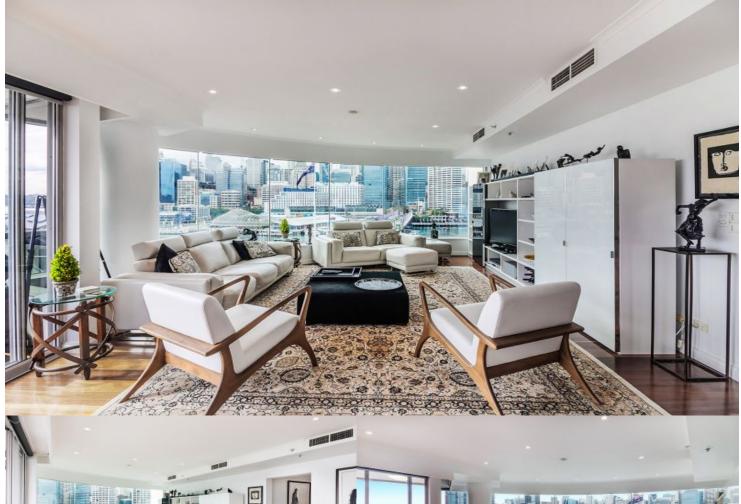

## morton.

Pyrmont 612/50 Murray Street

Situated on the city's edge, this spacious north-facing apartment offers style and light-filled ambience, with the ultimate convenience of being just a short walk across Pyrmont Bridge and into the city centre.

- Panoramic views of the harbour, city skyline and Darling Harbour
- Open plan living over one level, city lights as your back drop
- Private north facing balcony with harbour outlook
- Hardwood parquetry flooring
- Superb kitchen, ample stone bench space
- Kitchen with breakfast area and stainless steel appliances
- King sized master with ensuite, his and her built-in wardrobes
- Completely separate second and third bedrooms with built-ins
- Bedrooms enjoy a harbour outlook w/ uninterrupted city
- Additional powder room, ducted air-conditioning
- Additional balcony off bedrooms, internal storage space