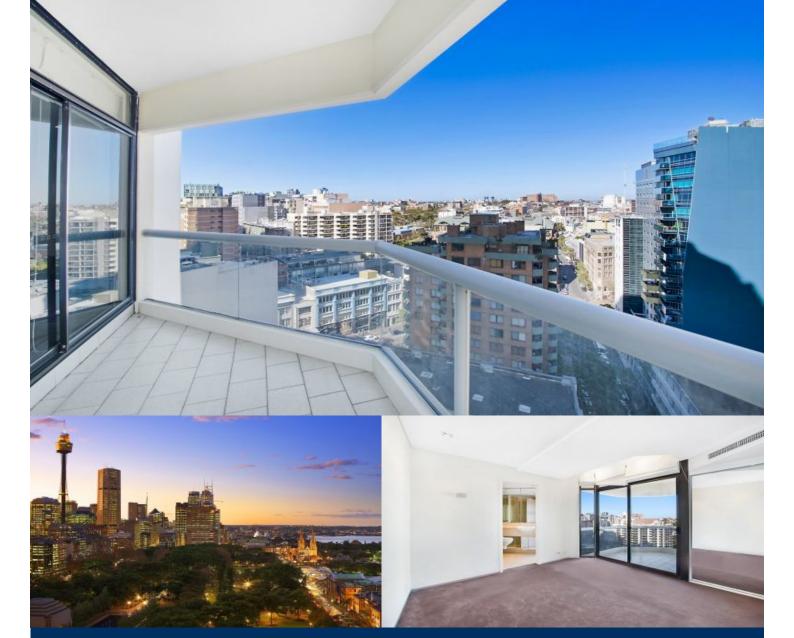

# morton.

- Executive, impecabbly renovated unfurnished two bedroom apartment

- Located on level 12 of The Connaught, opposite Hyde Park

- The large, bright design of this two bedroom apartment allows a natural flow from the open living and dining areas onto the covered balcony

- Chic, designer kitchen with ceasarstone bench tops, stainless steel appliances and ample storage

- Two good sized bedrooms, both with built in robes, main with ensuite bathroom

- Two balconies, one of which is connected to both bedrooms
- One security parking space
- Additional features include air conditioning, internal laundry

Residents of this highly sought after building enjoy access to a fantastic roof top pool, spa, sun deck, sauna, gymnasium, 24 hour concierge and building security.