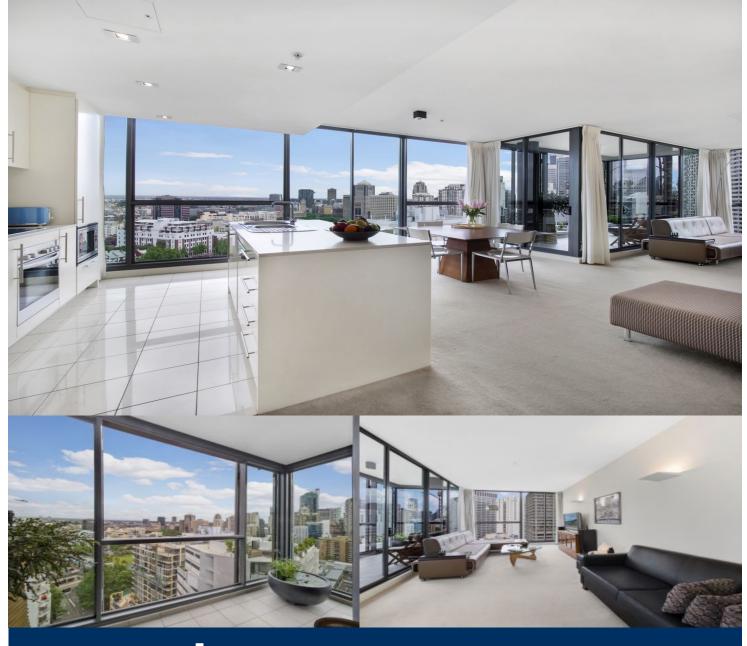

## **Morton RE**

rentals@morton.com.au

With breathtaking views all the way to the mountains and a vibrant metropolis only moments away, this sophisticated penthouse offers a luxurious urban lifestyle combined with a relaxed and warm ambience. Situated in the impeccably refurbished Monument building, this is a unique opportunity to reside in a contemporary penthouse with magnificent floor to ceiling windows throughout.

- Sweeping south-facing views to the mountains
- King sized master bedroom with ensuite
- CaesarStone kitchen with Miele appliances
- Open plan living and dining space
- Price includes electricity ( up to \$300 per quarter) and unlimited internet (TPG)
- Cafes and restaurants seconds away
- Landscaped gardens, pool and gym
- Video intercom and concierge
- Walk to Sydney CBD