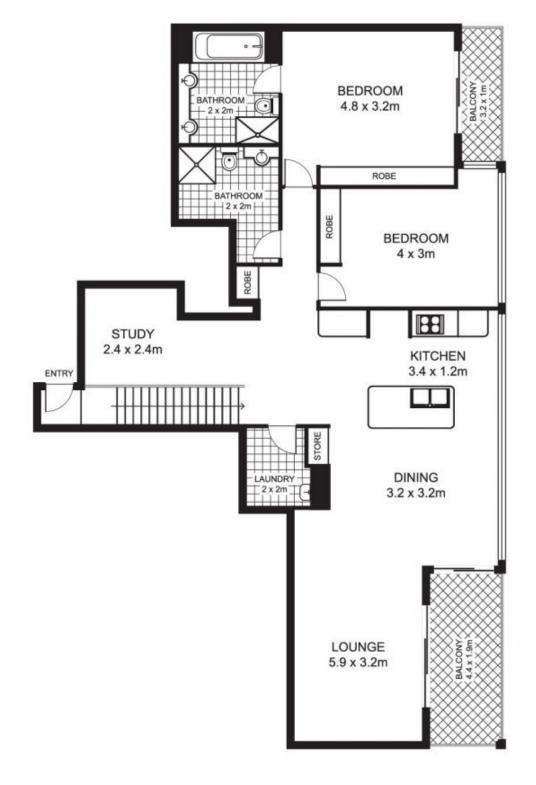

## 1509/20 Pelican St, DARLINGHURST

This floor plan is intended as a guide only. Layout dimensions are approximate only. No representations or warranties of any nature whatsoever are given or intended. Any person using this information should rely on their own enquiries