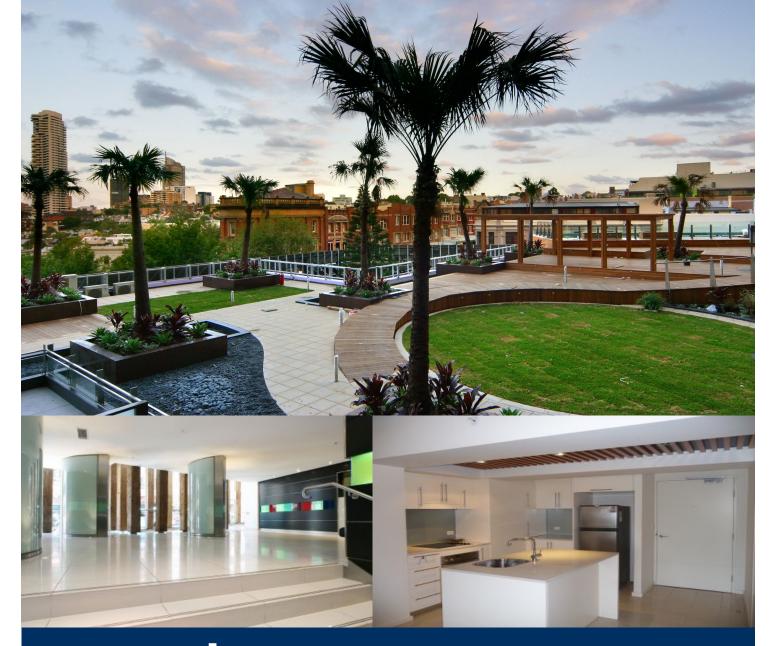

## Morton RE

☐ rentals@morton.com.au

This is an exciting opportunity to secure this apartment in the architecturally designed Monument building. Just moments to Surry Hills cafes, restaurants, shops and the CBD, this contemporary one bedroom apartment with magnificent views will tick all the boxes for your next home.

- Will be freshly painted plus new carpet to be installed.
- Spacious open plan living with a northerly aspect
- City, harbour and Opera House views
- North facing entertainers' balcony
- Gourmet kitchen
- Large bedroom with built-ins and balcony access
- Concierge, video intercom, pool, gym and landscaped gardens
- Immaculately maintained building
- One secure car space
- Please note photos are of a different apartment with the same floor plan.