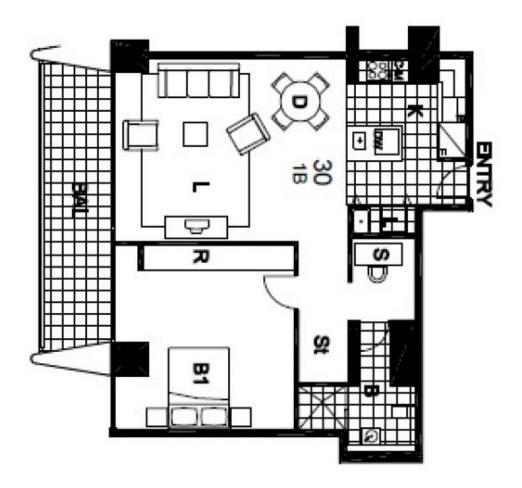

- Will be freshly painted plus new carpet to be installed.
- Spacious open plan living with a northerly aspect
- City, harbour and Opera House views
- North facing entertainers' balcony
- Gourmet kitchen
- Large bedroom with built-ins and balcony access
- Concierge, video intercom, pool, gym and landscaped gardens
- Immaculately maintained building
- One secure car space
- Please note photos are of a different apartment with the same floor plan.