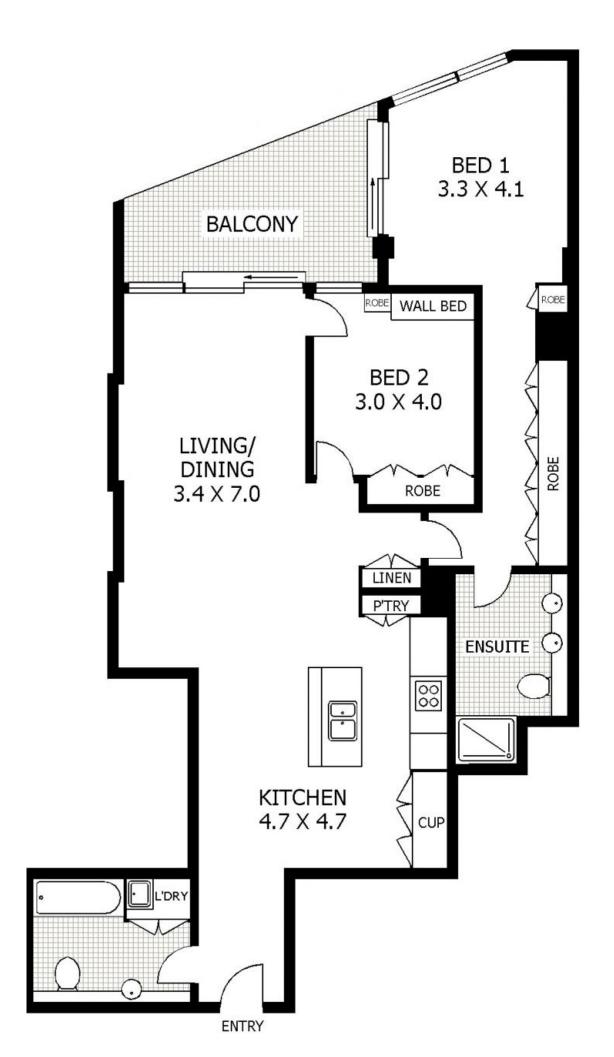

- Located between Darling Harbour and the city
- Two double bedrooms, master with ensuite
- Open plan living area, study corner
- Entertainer's balcony with harbour views
- Designer kitchen, island bench, ample storage
- Luxurious second bathroom with laundry
- Pool, sauna, gymnasium and concierge
- Excellent building security