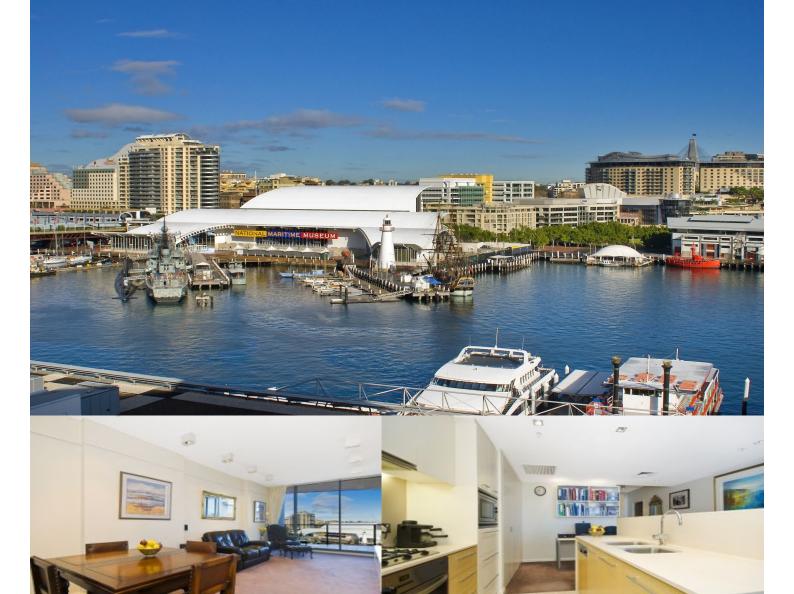

## Morton RE

rentals@morton.com.au

apartment boasts striking appointments and stunning views. Open plan living opens onto an expansive balcony overlooking the vibrant harbour and city life.

Gracing the eleventh floor of King Street Wharf, this spacious

- Located between Darling Harbour and the city
- Two double bedrooms, master with ensuite
- Open plan living area, study corner
- Entertainer's balcony with harbour views
- Designer kitchen, island bench, ample storage
- Luxurious second bathroom with laundry
- Pool, sauna, gymnasium and concierge
- Excellent building security