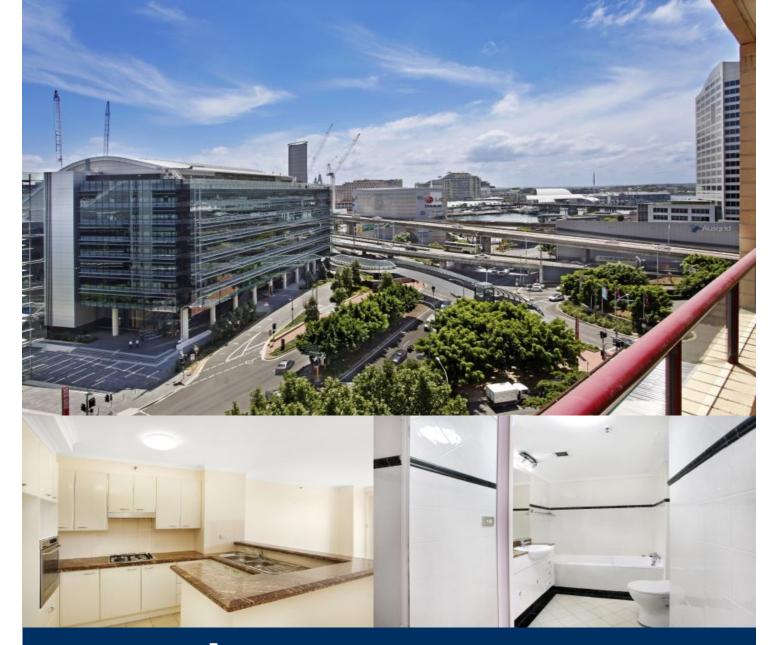

morton.

Sydney 238/158-166 Day Street

Located on level ten of the highly sought after Millennium Tower, this very spacious unfurnished two bedroom apartment has superb views to Darling Harbour and is ideally positioned for the best in city living.

- Expansive views of Darling Harbour and the city skyline
- Freshly painted throughout and new carpet in bedrooms
- Open plan kitchen, with gas cooking and dishwasher
- Over-sized lounge/dining leading to sun drenched balcony
- Main bedroom, with ensuite and built-in robes
- Spacious second bedroom, also with built-in robes
- Plenty of storage throughout apartment
- Internal laundry with dryer and air conditioning
- Secure parking and lift access