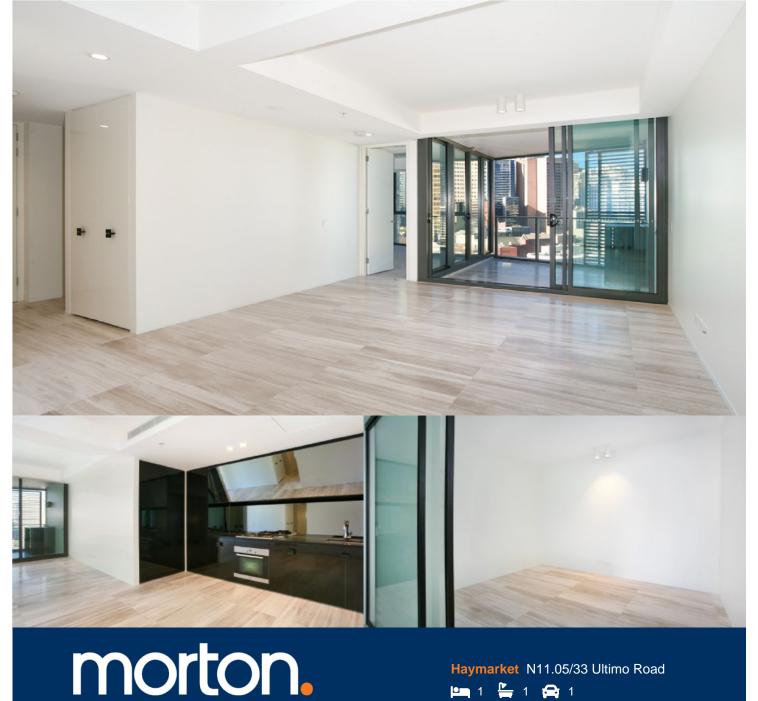

This spacious north-facing one bedroom apartment is bathed with sunlight. It boasts a generous-sized study room which potentially can be used as a guest room. Internal size 64sqm and enclosed balcony is 10sqm.

- Spacious bedroom with built in wardrobes
- Smart design study with sliding door as second bedroom
- Gourmet granite gas kitchen with island bench
- Deluxe modern bathroom with floor to ceiling glass
- Reverse cycle air conditioning
- Internal laundry with dryer, video intercom
- Secure parking space, lift access
- Unique podium garden landscape and recreation zone
- Stroll to the CBD, Market City, Darling Harbour and universities
- Designed by award-winning architects, WMK Architecture, Smart Design Studio and CHADA