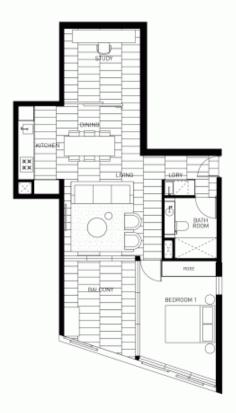

artment is bathed with sunlight. It boasts a generous-sized study room which potentially can be used as a guest room. Internal size 64sqm and enclosed balcony is 10sqm.

- Spacious bedroom with built in wardrobes
- Smart design study with sliding door as second bedroom
- Gourmet granite gas kitchen with island bench
- Deluxe modern bathroom with floor to ceiling glass
- Reverse cycle air conditioning
- Internal laundry with dryer, video intercom
- Secure parking space, lift access
- Unique podium garden landscape and recreation zone
- Stroll to the CBD, Market City, Darling Harbour and universities
- Designed by award-winning architects, WMK Architecture, Smart Design Studio and CHADA



# **View**

As advertised or by appointment

#### **Agent**

# **Morton RE**



rentals@morton.com.au



# TYPE 8B

# APARTMENTS

N2.05 N7.05 N11.05 N16.05 N3.05 N8.05 N12.05 N17.05 N5.05 N9.05 N13.05 N6.05 N10.05 N15.05

# AREA

Internal: 64m² Balcony: 10m2 SCALEDWGNOREV1:100 @ A4 ID:210

### BUILDING



Contact 1800 667 321 www.thequay.com.au