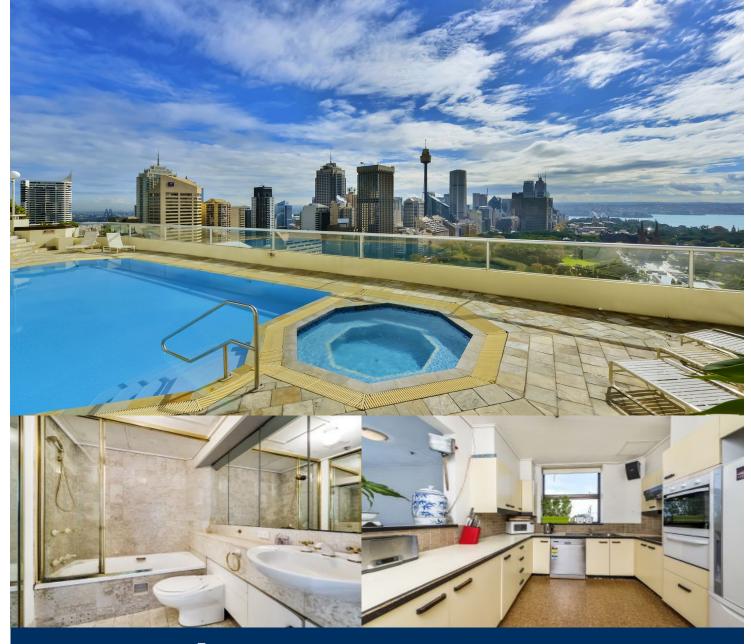

morton.

Sydney Level 24/2407/187 Liverpool Street

This two bedroom apartment located on Level 24 in one of Sydney's most iconic and prestigious buildings. Spanning 97sqm on the south/eastern corner this property offers pleasant district views over East Sydney & Botany Bay.

- Two double bedrooms both with built-ins and access to a balcony, master with ensuite.
- Good sized living room with covered balcony, kitchen with breakfast bar, two marble bathrooms
- Reverse cycle air conditioning, internal laundry and hallway storage.
- One secure car space
- Building facilities include roof top pool, spa, sauna, sundeck, gymnasium and 24 hour concierge.