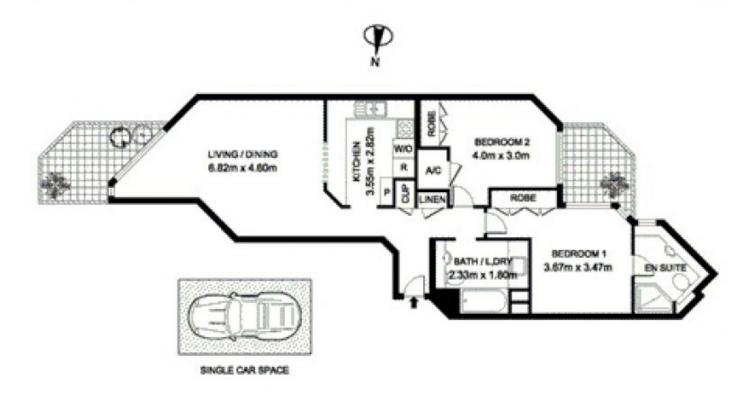

morton.

Sydney Level 24/2407/187 Liverpool Street

This two bedroom apartment located on Level 24 in one of Sydney's most iconic and prestigious buildings. Spanning 97sqm on the south/eastern corner this property offers pleasant district views over East Sydney & Botany Bay.

- Two double bedrooms both with built-ins and access to a balcony, master with ensuite.
- Good sized living room with covered balcony, kitchen with breakfast bar, two marble bathrooms
- Reverse cycle air conditioning, internal laundry and hallway storage.
- One secure car space
- Building facilities include roof top pool, spa, sauna, sundeck, gymnasium and 24 hour concierge.