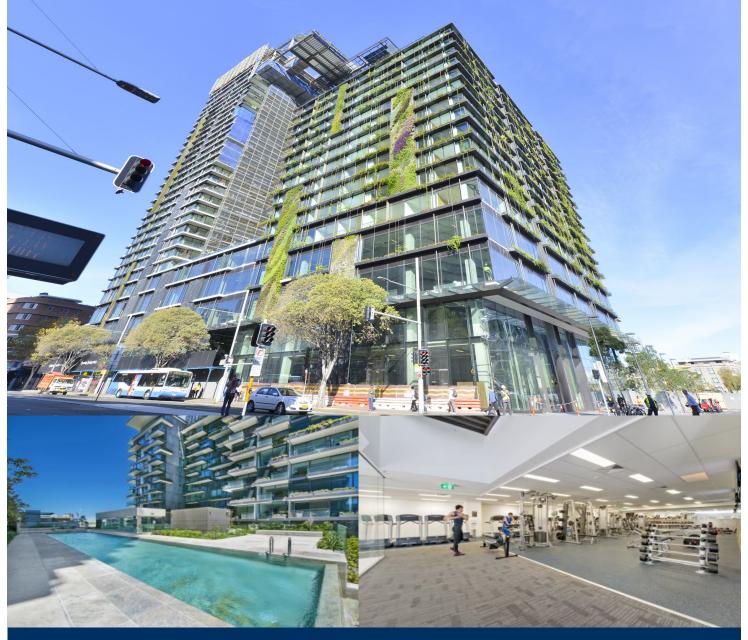

morton.

Chippendale 405/3 Carlton Street

Designed by award-winning Parisian architect Jean Nouvel with PTW Architects this as new fully furnished two bedroom at Central Park will appeal to those looking for the ultimate in city fringe living.

- Finishes by renowned interior designer Koichi Takada
- 4th floor with city views
- Seamless open plan living and dining
- Enclosed balcony converted into study with city views
- Stylish galley style kitchen with stainless appliances
- Large main bedroom with built in wardrobes
- Sleek bathroom and shared laundry
- Secure building and lift access
- Fitness centre includes pool, gymnasium and spa
- Green living surrounded by 6400sqm's of parkland
- Striking contemporary and heritage architecture
- Walk to Sydney University and U.T.S
- Less than 15 minutes to the airport
- Dual key apartment, tenant pays shared electricity