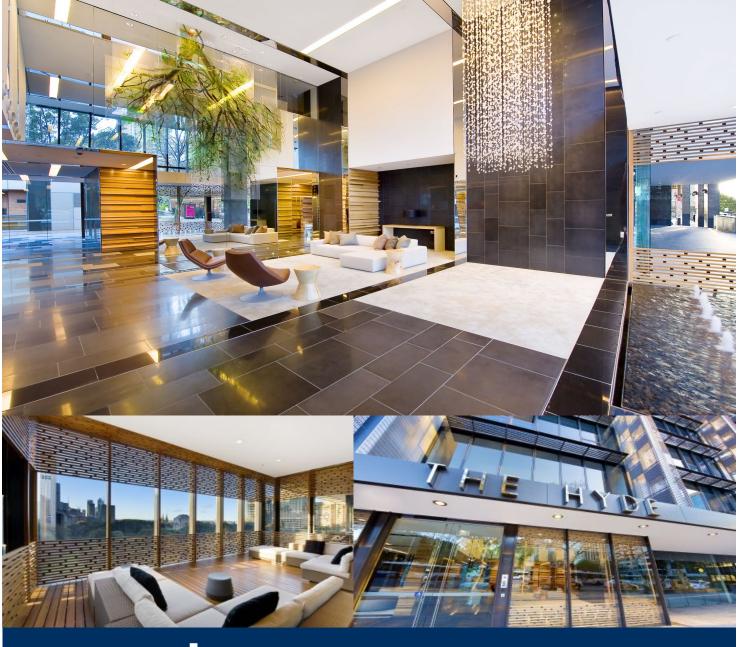

## Morton RE

rentals@morton.com.au

This stylish fully furnished two bedroom apartment is one of a kind offering a rare opportunity to lease within this sought after building.

- Offering spectacular panoramic views over Hyde Park, onto St Mary's Cathedral and beyond to Sydney Harbour
- Two large bedrooms both with north facing park views
- Separate study, perfect for a home office
- Entertainers balcony with breathtaking views
- Two opulent bathrooms, ensuite with bath
- Additional features include air conditioning, internal laundry and one secure car space