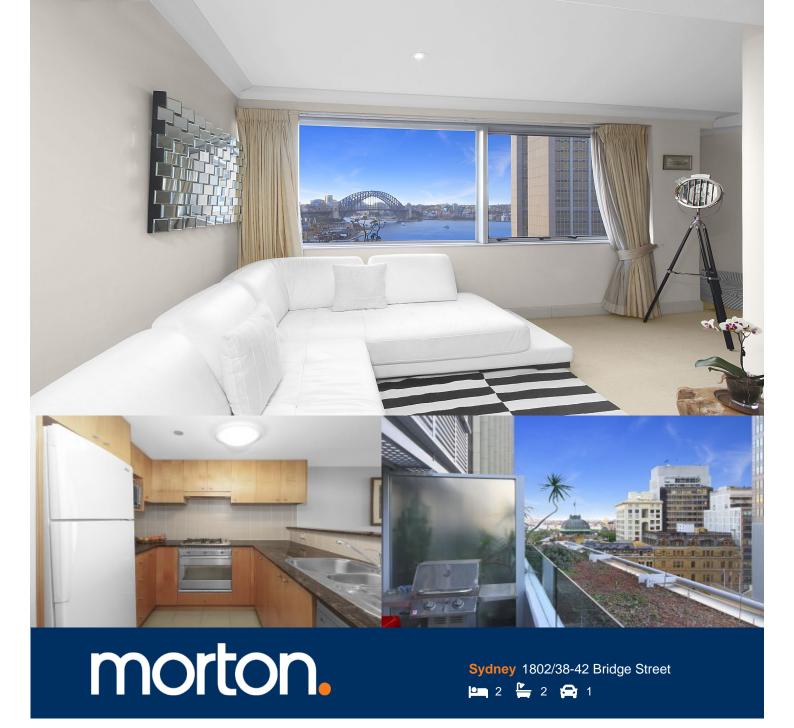

Positioned high, overlooking Circular Quay, with direct views of The Sydney Harbour Bridge, this is a rare opportunity to lease a split level two bedroom apartment in Bridgeport Apartments.

- Spectacular scenic views sweeping across the harbour and The Sydney Harbour Bridge
- Positioned on a high floor with two terraced balconies (facing Bridge Street)
- Gourmet gas kitchen with granite bench tops, dishwasher and stainless steel appliances
- Bedrooms located on separate levels, each with a private balcony, main with ensuite bathroom
- Additional features include internal laundry, air conditioning & one secure car space
- Located within a security building, facilities include concierge, lift access and a small gymnasium