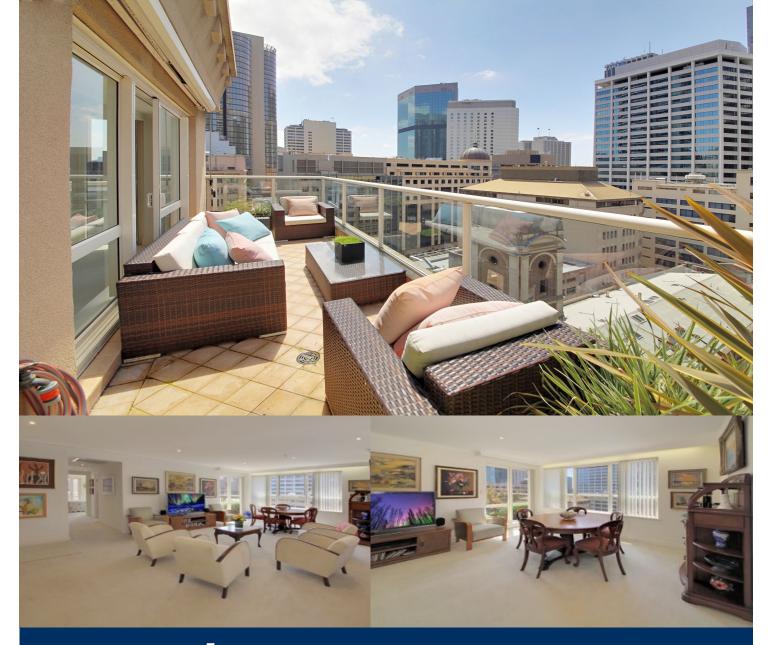

# morton.

Sitting proud on the north easterly corner of the 14th floor of the highly sought after 'Mantra', is this large three bedroom apartment. Offering an abundance of space and bathed in natural light this is an impeccable showcase for premium city living. This property combines convenience and luxury to create an exceptional standard of living.

- Spacious open plan living/dining area, opens to terrace
- Entertainers' terrace with retractable awning
- Three excellent sized bedrooms with large built-in robes
- Master bedroom with ensuite and two Juliette balconies
- Deluxe granite kitchen with Smeg appliances and generous storage
- Main marble bathroom with corner bath tub
- Integrated laundry, ducted split air-conditioning
- Secure underground parking for one car
- Secure key access, 24 hour concierge
- Rooftop gym, pool, spa and BBQ areas with harbour backdrop