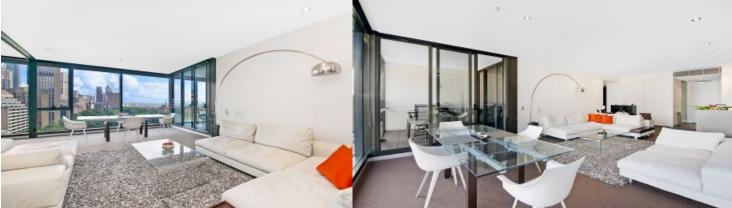

## morton.

Sydney 1503/157 Liverpool Street

Defined by its prized location and uninterrupted panoramic views, this luxury residence at The Hyde offers a fantastic opportunity to invest in the elite Hyde Park precinct.

- Spacious open plan lounge and dining area
- Freshly painted entire property
- Recently polished marble in both bathrooms
- All-weather entertaining balcony
- Designer integrated kitchen with Miele appliances
- Enormous master suite with walk-through robe
- Spacious second bedroom with built-in robes and balcony access
- Well-appointed and stylish main bathroom
- Internal laundry, ample storage and reverse cycle air conditioning
- One secure car space
- Facilities include a 25m infinity pool, gymnasium, spa and sauna
- Executive 24hr concierge service