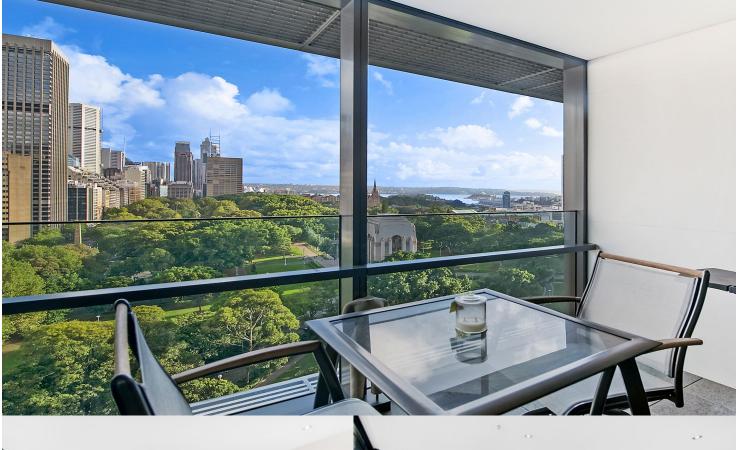

## morton.

Sydney 1503/157 Liverpool Street

Defined by its prized location and uninterrupted panoramic views, this luxury residence at The Hyde offers a fantastic opportunity to invest in the elite Hyde Park precinct.

- Spacious open plan lounge and dining area
- Freshly painted entire property
- Recently polished marble in both bathrooms
- All-weather entertaining balcony
- Designer integrated kitchen with Miele appliances
- Enormous master suite with walk-through robe
- Spacious second bedroom with built-in robes and balcony access
- Well-appointed and stylish main bathroom
- Internal laundry, ample storage and reverse cycle air conditioning
- One secure car space
- Facilities include a 25m infinity pool, gymnasium, spa and sauna
- Executive 24hr concierge service