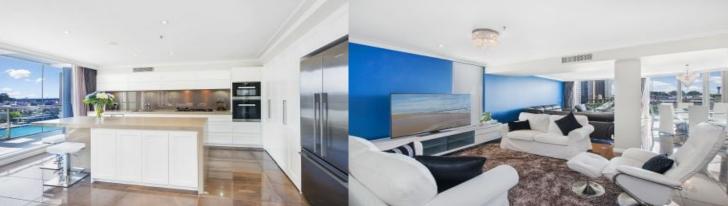

## morton.

Sydney 1503/61 Macquarie Street

This magnificent jewel radiates sophistication and offers the height of elegance and refinement. From its divine foyer and grand curved staircase, be enticed by spectacular easterly and westerly views of the world famous Sydney Harbour. Bright, spacious 226sqm living, accommodates a variety of entertaining spaces making this the ultimate three bedroom penthouse apartment.

- Tastefully furnished three bedroom penthouse
- Magnificent views of Sydney Harbour Bridge and Botanic Gardens
- Lounge leading to good sized balcony overlooking the harbour
- Two entertainers' balconies, east and west
- Separate entrance level with grand staircase and private lift
- Beautifully appointed granite gas kitchen
- Separate breakfast area, grand formal dining area
- Master bedroom with large granite ensuite and balcony access
- Further two bedrooms with built-in robes and balcony access