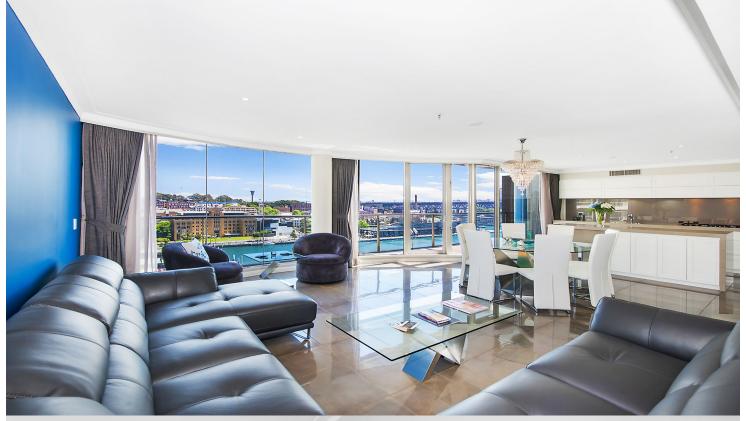

## morton.

Sydney 1503/61 Macquarie Street

This magnificent jewel radiates sophistication and offers the height of elegance and refinement. From its divine foyer and grand curved staircase, be enticed by spectacular easterly and westerly views of the world famous Sydney Harbour. Bright, spacious 226sqm living, accommodates a variety of entertaining spaces making this the ultimate three bedroom penthouse apartment.

- Tastefully furnished three bedroom penthouse
- Magnificent views of Sydney Harbour Bridge and Botanic Gardens
- Lounge leading to good sized balcony overlooking the harbour
- Two entertainers' balconies, east and west
- Separate entrance level with grand staircase and private lift
- Beautifully appointed granite gas kitchen
- Separate breakfast area, grand formal dining area
- Master bedroom with large granite ensuite and balcony access
- Further two bedrooms with built-in robes and balcony access