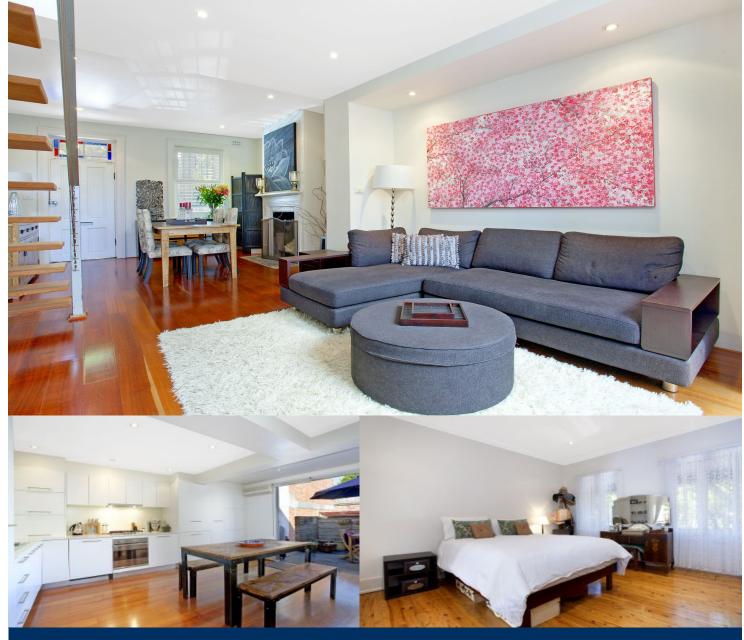

morton.

**Darlinghurst** 169 Palmer Street

This is a rare opportunity to secure this beautifully renovated two bedroom, two storey historic sandstone Terrace. Located on a quiet tree lined street, this stylish property is perfect for lovers of inner city living.

- Large contemporary open plan living bathed in sunlight
- Pets will be considered upon application
- Soaring ceilings, polished timber floors, private courtyard
- Large master room, built-ins and French doors open to balcony
- Second bedroom suited to a home office or guest quarters
- City views, perfect for indoor and outdoor entertaining
- Stunning kitchen with European appliances, stone bench tops
- Integrated fridge / freezer, dishwasher + ample cupboard space
- Marble bathroom and entry level guest washroom
- Convenient and secure off street parking for two cars
- Second bathroom, located downstairs is a guest toilet