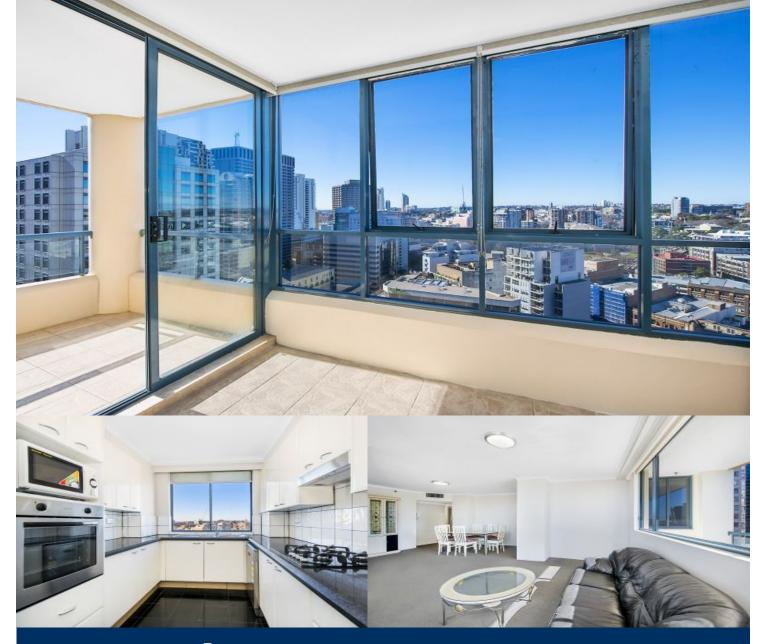

# morton.

Located in Regis Towers, this spacious apartment offers residents convenience in lifestyle and location. Residents of Regis Towers will enjoy access to resort style facilities including pool, gymnasium, snooker/common room, and squash court plus concierge and onsite security.

- Available now, Unfurnished
- Large two bedrooms plus study/guest bedroom apartment with open living area
- Enclosed sunroom and balcony
- Situated on level 28, with north-east facing aspect
- Main bedroom with ensuite bathroom and built in wardrobes
- Second bedroom with built in wardrobes and connecting with balcony
- Large ensuite bathroom with separate shower & bath
- Large kitchen with stone bench tops and dishwasher
- Additional features internal laundry & secure parking
- Close to shops and transport