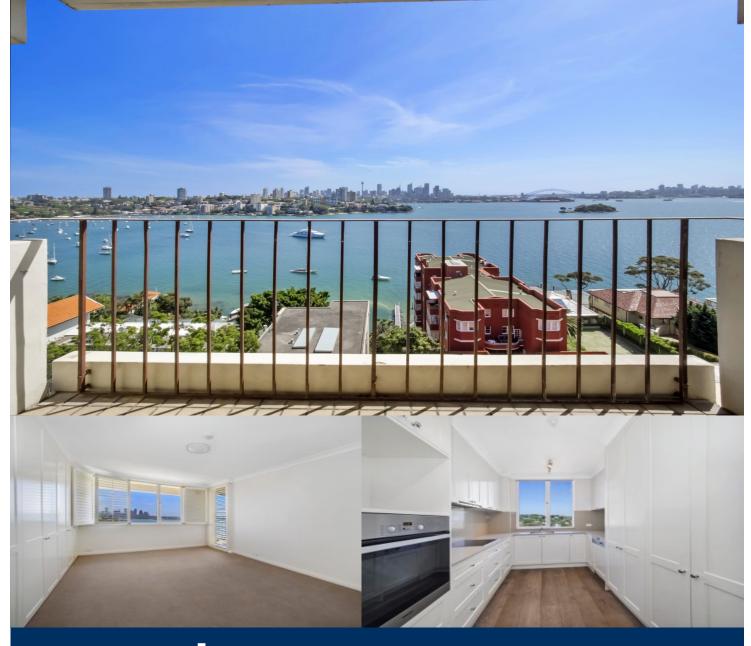

# morton.

- Spacious three bedroom apartment with breathtaking, direct harbour and Sydney Harbour Bridge views

- Recently renovated throughout to the highest standard and in brand new condition

- Generous layout with combined lounge and dining areas leading onto the balcony with those stunning views

- Impressive kitchen with gorgeous timber floor boards, Caesarstone bench tops and Miele stainless steel appliances

- Huge, separate master bedroom with harbour views, ample built in wardrobes and tasteful ensuite bathroom

- Two additional bedrooms, larger with harbour views and built in wardrobe

- Additional futures include white plantation shutters, separate internal laundry with storage and one secure car space

\*Washer & Dryer are included as part of lease\* \*Pets are not permitted\* 12 month lease minimum