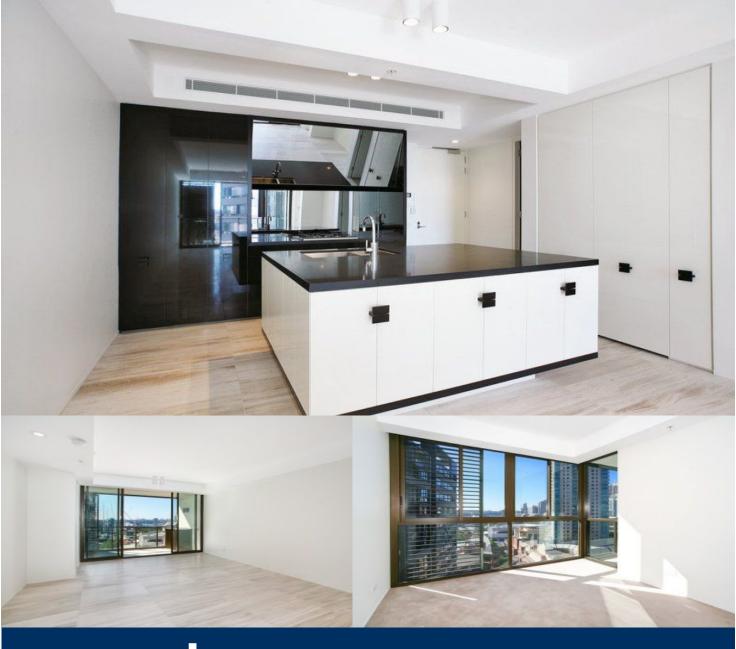

Situated in the heart of vibrant and bustling CBD, The Quay represents the best opportunity to enjoy the relaxed but sophisticated city living. It's an iconic building of two towers above two levels of retail, within short walking distance to Chinatown, Darling Harbour, U.T.S, Sydney Uni & Westfield shopping centre.

Filled with the sun of a north aspect and enjoying exceptional CBD views that stretch to the city skyline and beyond, this beautiful apartment features a spacious and bright living area with a study cove which is big enough to be used as home office. Total size 90sqm.

- Great views from lounge and second bedroom
- Spacious bedrooms both with built in wardrobes