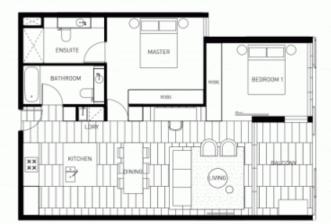

# TYPE 18B

# **APARTMENTS**

| 2.07 | S7.07  | S11.07 | 816.07 |
|------|--------|--------|--------|
| 3.07 | S8.07  | S12.07 | S17.07 |
| 5.07 | S9.07  | S13.07 | S18.07 |
| 6.07 | S10.07 | S15.07 |        |

| AREA<br>Internal: 82m² | Balcony: 8m² |    |
|------------------------|--------------|----|
| SCALE                  | DWG NO       | RE |
| 1:100 @ A4             | ID:223       | C  |