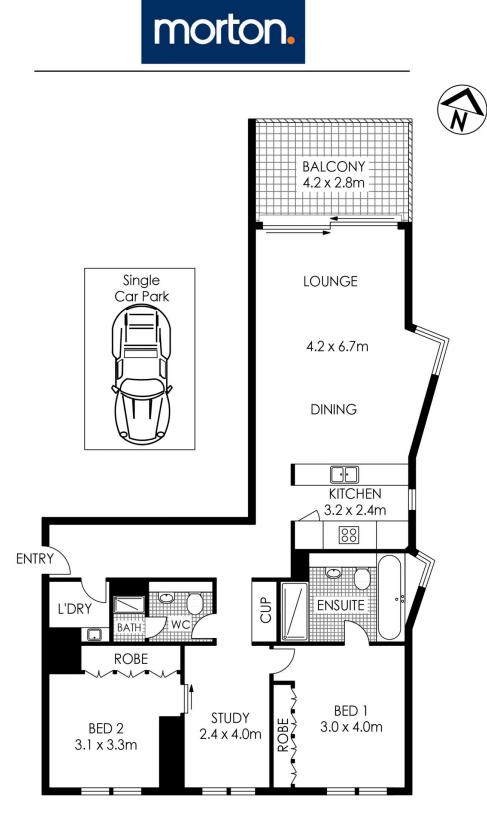

- Sun blessed, north facing aspect with views throughout

- Superb 118sqm layout including 2 bedrooms + study

- Pristine interiors flow out to the contemporary balcony/sunroom

- Spacious open plan lounge, dining and gourmet kitchen
- Both bedrooms with built-ins, master bed with luxury ensuite
- Well appointed main bathroom and separate internal laundry