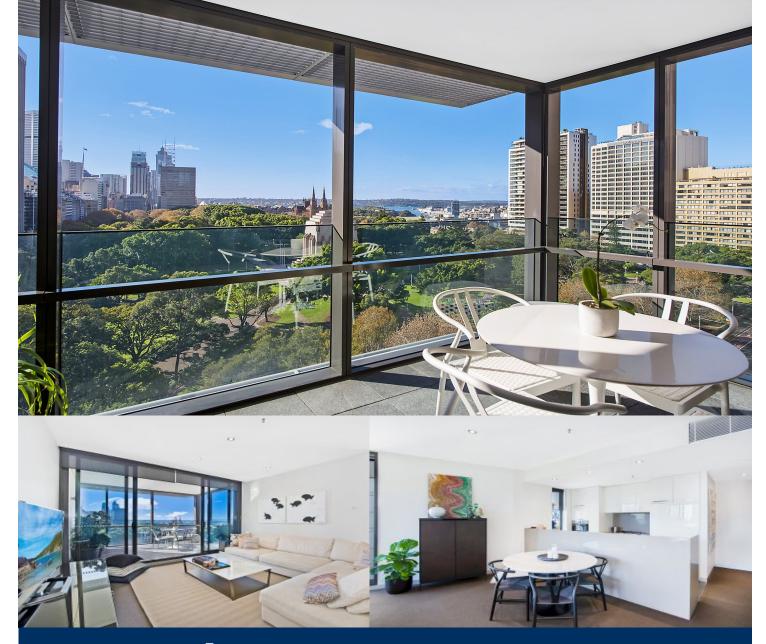

Only a privileged few will enjoy a private view as spectacular as this. A sweeping and uninterrupted outlook over glorious Hyde Park and Sydney Harbour, surrounded by the vivid city skyline. Here lies the opportunity to be one of them with this stunning luxury residence. A coveted corner apartment on the 12th floor of 'The Hyde', synonymous with elegance and esteemed as Hyde Park Precinct's finest residential tower.

- Sun blessed, north facing aspect with views throughout

- Superb 118sqm layout including 2 bedrooms + study

- Pristine interiors flow out to the contemporary balcony/sunroom

- Spacious open plan lounge, dining and gourmet kitchen
- Both bedrooms with built-ins, master bed with luxury ensuite
- Well appointed main bathroom and separate internal laundry