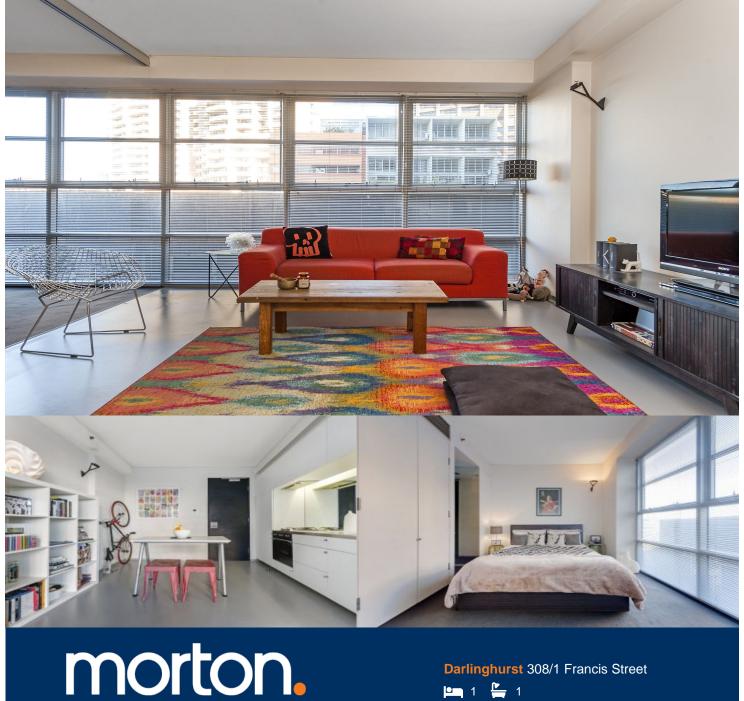

An ultra contemporary haven

Located in the sought after Marchese Partners' prestigious Lumina development, this stylishly appointed designer residence features an intuitive bespoke design that encourages versatility and flexible use of space, defining low maintenance inner city convenience.

Flowing over 43 sqm, it is literally moments to Hyde Park, Oxford Street cafes and Surry Hills restaurant culture.

- Double master bedroom with retractable sliding walls
- With built-in wardrobes and a deluxe ensuite bathroom
- Open plan entertaining and European laundry
- Integrated CaesarStone kitchen with gas appliances
- Floor to ceiling windows wash the home in ambient light
- Secure video entry, concierge and gym
- 3 sqm storage cage