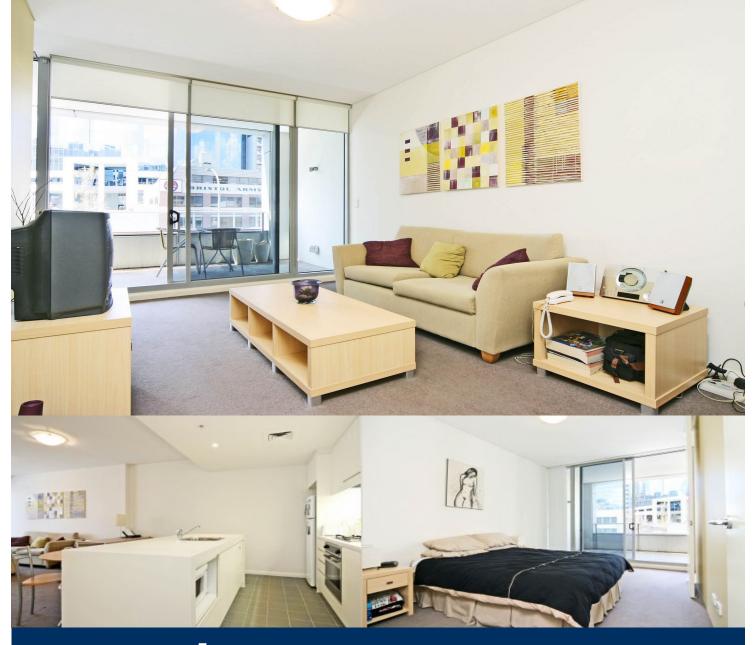

morton.

Sydney 514/35 Shelley Street

This fully furnished one bedroom apartment is located at the prestigious King Street Wharf. Enjoy all that the city has to offer with a short stroll to any CBD destination.

- Great open plan living area flows to balcony
- Designer walk through kitchen with stainless steel appliances
- Bedroom boasts built ins and balcony access
- Sleek bathroom with good sized shower recess
- Internal laundry, reverse cycle ducted air conditioning
- Resort style heated pool, sauna, fully equipped gym, concierge & security building