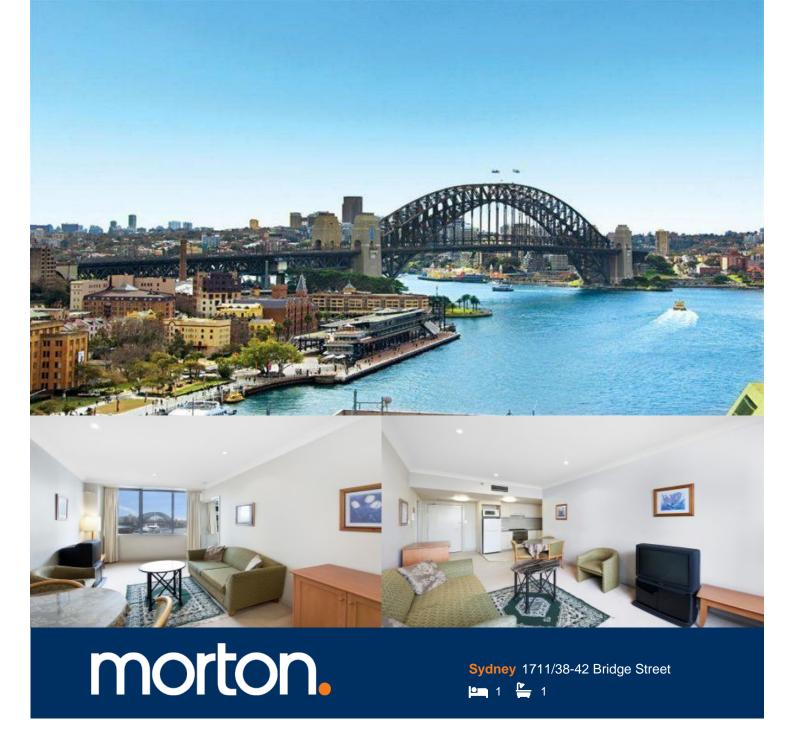

Positioned high, overlooking Circular Quay, with direct views of The Sydney Harbour Bridge, this is a rare opportunity to lease an apartment in Bridgeport Apartments.

- Spectacular scenic views that extend to the harbour & The Sydney Harbour Bridge
- Positioned on a high floor
- Gourmet gas kitchen with granite bench tops, dishwasher and stainless steel appliances
- 1 bedroom
- 1 bathroom
- Internal laundry
- Located within a security building, facilities include concierge, lift access and a small gymnasium