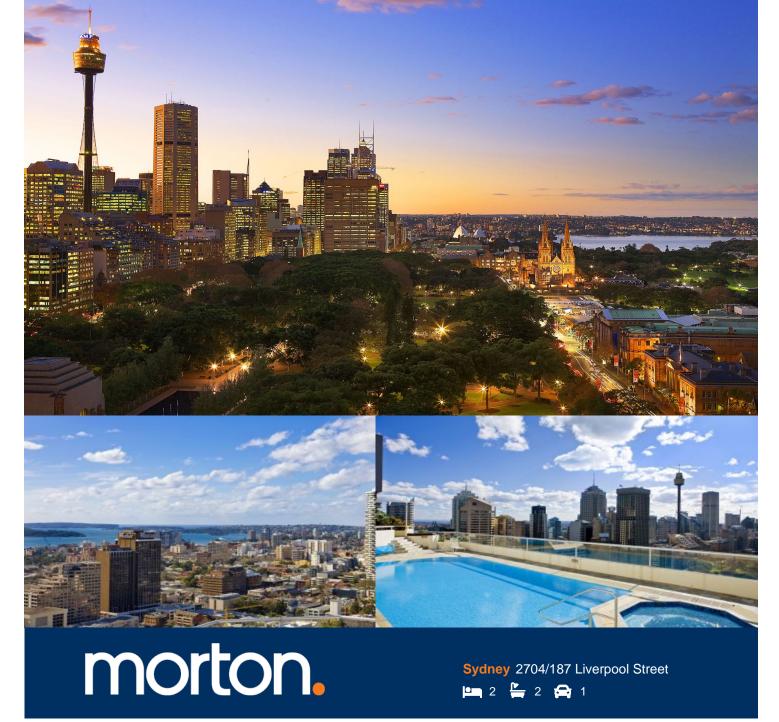

Located on level 27 of this highly sought after building this two bedroom apartment has fantastic views over Hyde Park, St Mary's Cathedral and Sydney Harbour.

- Unfurnished north facing two bedroom located on level 27 of The Connaught
- Spectacular views over Hyde Park, St Mary's Cathedral, The Sydney Opera House and Sydney Harbour
- Spacious layout with generous living and dining areas which lead onto the generous balcony, perfect for entertaining
- Two spacious north facing bedrooms, both connecting to the balcony, main with ensuite bathroom and walk in wardrobe
- Additional features include air conditioning, internal laundry and one secure car space
- Surrounded by cafes, restaurants, shopping and parks