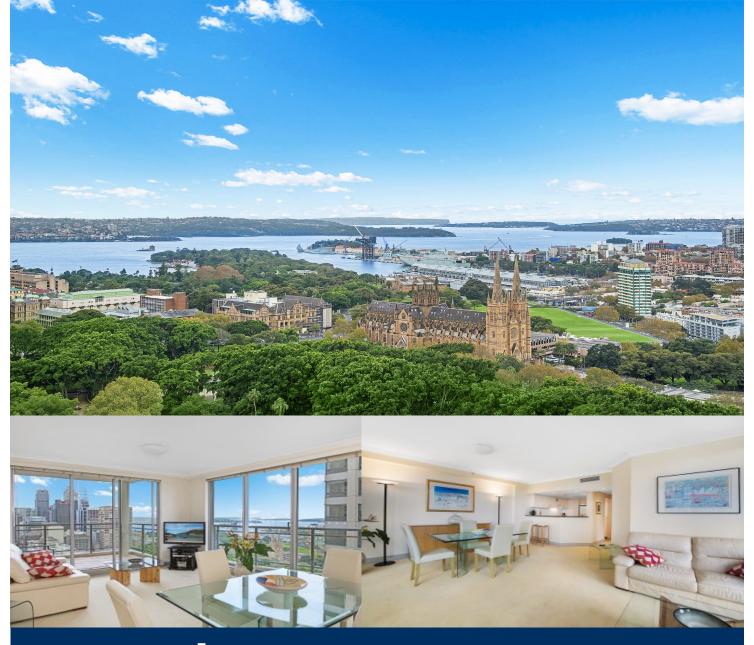

## morton.

Rare opportunity, spectacular views and unrivalled convenience

A unique opportunity beckons to secure a rare 3 bedroom apartment in the desirable Victoria Tower in the heart of the CBD. With a prime N/E facing position, this 104sqm apartment boasts an enviable outlook from the 32nd floor. Dazzling unobstructed views unveil the graceful grounds of Hyde Park, Sydney Harbour and beyond to the Pacific Ocean.

- Light and bright living/dining area opening onto 2 balconies
- Well designed kitchen with breakfast bar and granite benches

- Master suite with walk-in robe, en-suite and private Juliet balcony

- 2 additional double bedrooms, both with park and water views
- Separate internal laundry room with dryer and washer
- Extremely large 23sqm car space (suitable for 2 cars in tandem)
- Carpeted and air conditioning throughout