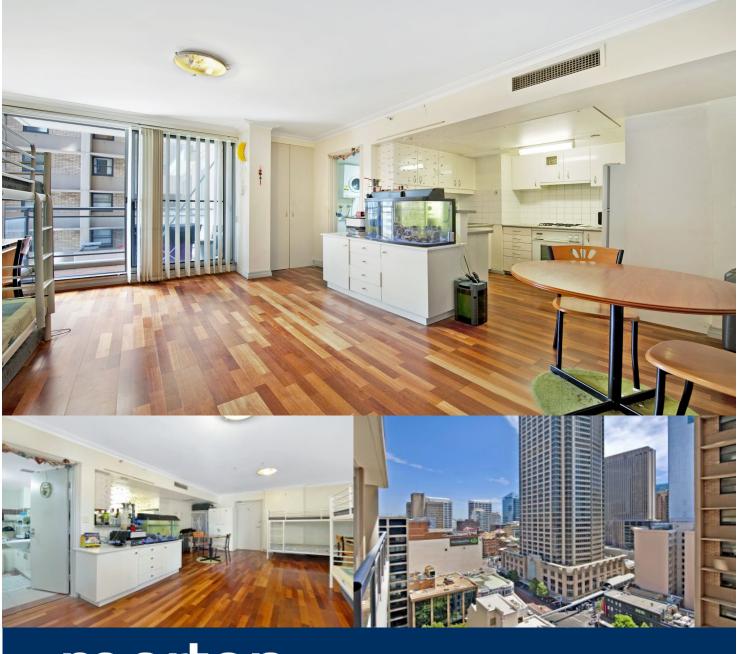

This studio apartment is conveniently located in the heart of the CBD,

- Ideally located in the heart of the city
- Well proportioned living space plus balcony
- Located on the 15th floor of a security building, it is high above the hustle and bustle of the city life
- Timber flooring throughout
- Full kitchen with gas cooking
- Bathroom with laundry facilities
- Central location with shops and cafes at your door step and moments away from Town Hall, Hyde Park and QVB
- This amazing location also offers a variety of dining and transport options