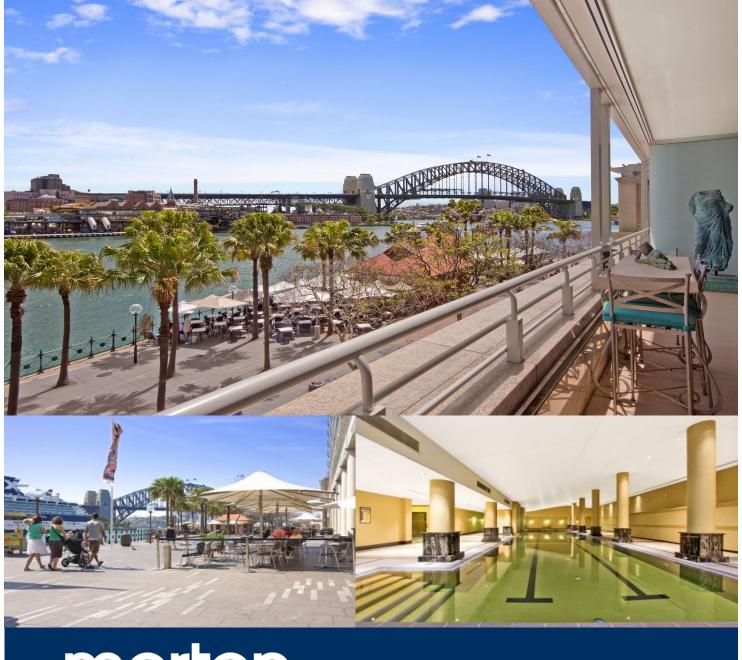

morton.

Sydney 13/3 Macquarie Street

Superb Spacious two bedroom apartment with world class views.

Located in Building 3 of the highly prized Bennelong Apartments, this large two bedroom unit has exceptional 3m high ceilings throughout and benefits from outstanding views of the iconic Sydney Harbour Bridge.

- Open plan bright and spacious living/ dining area
- Large balcony with stunning Harbour Views
- Fully renovated kitchen with Gaggenau appliances
- Master with built-in robes and views
- Second Bedroom converted into an office with fold out bed
- Marble bathrooms and internal laundry
- 1 Secure car space