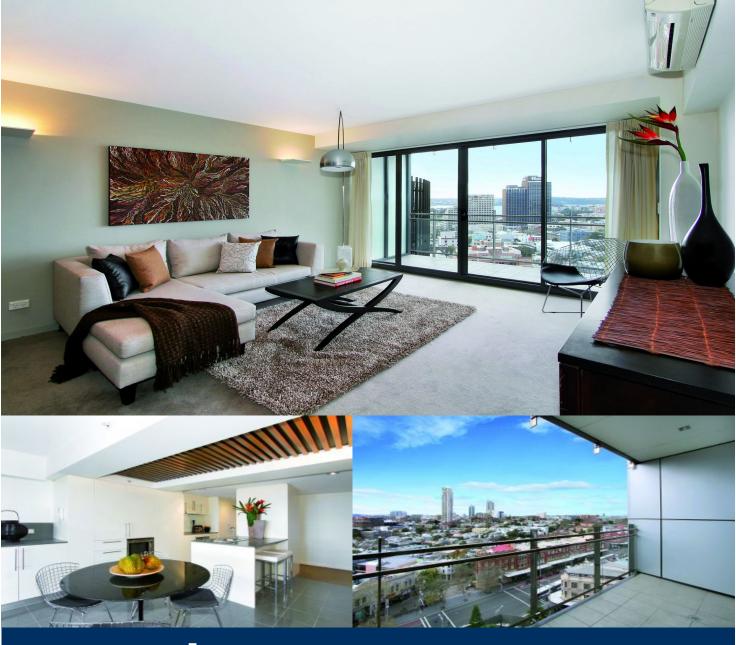

Bathed in northerly sunlight with dazzling views over the city to the harbour, this stunning dual level sub penthouse is finished to exceptional designer standards and features resort-style facilities and invaluable double parking.

- Sunlit living and dining with north facing entertainer's balcony
- Streamlined CaesarStone gas kitchen, s/steel Miele appliances
- Double bedrooms with built-ins plus an integrated study alcove
- Stylish designer bathroom and master en-suite, main with a bath
- Landscaped water gardens, glass-edged pool, gym, concierge
- Prime inner-city address, reverse cycle air, concealed